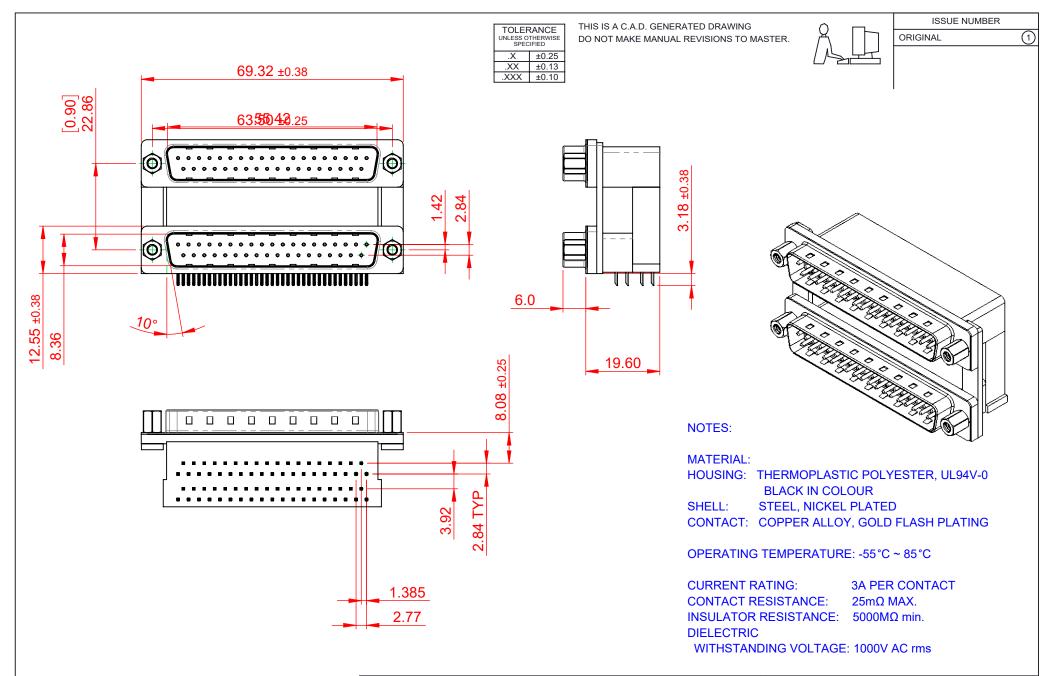

|              | 661 SERIES D-SUB CONNECTOR           |                                                                                                                                       | SW REFERENCE NO.: 661 ASSEMBLY |                  |       |
|--------------|--------------------------------------|---------------------------------------------------------------------------------------------------------------------------------------|--------------------------------|------------------|-------|
|              |                                      |                                                                                                                                       | DRAWN: C.B                     | DATE: AUG. 01/20 | )18   |
|              |                                      |                                                                                                                                       | CHECKED:                       | DATE:            |       |
| то           | EDAC INC                             | THESE DRAWINGS AND SPECIFICATIONS<br>ARE THE PROPERTY OF EDAC INCAND                                                                  | SCALE: 1:1                     | SHEET 1 OF       | 1     |
| IVES<br>NCY. | YOUR CONNECTION TO QUALITY & SERVICE | SHALL NOT BE REPRODUCED, OR COPIED<br>OR USED AS THE BASIS FOR THE<br>MANUFACTURE OR SALE OF APPARATUS<br>WITHOUT WRITTEN PERMISSION. | DRAWING NUMBER: 66             | 1-037-264-009    | ISSUE |
|              |                                      |                                                                                                                                       | PART NUMBER: 66                | 1-037-264-009    | 1     |

THIS SERIES FULLY CONFORMS T THE EUROPEAN UNION DIRECTIVE 2011/65/EU FOR RoHS COMPLIANC