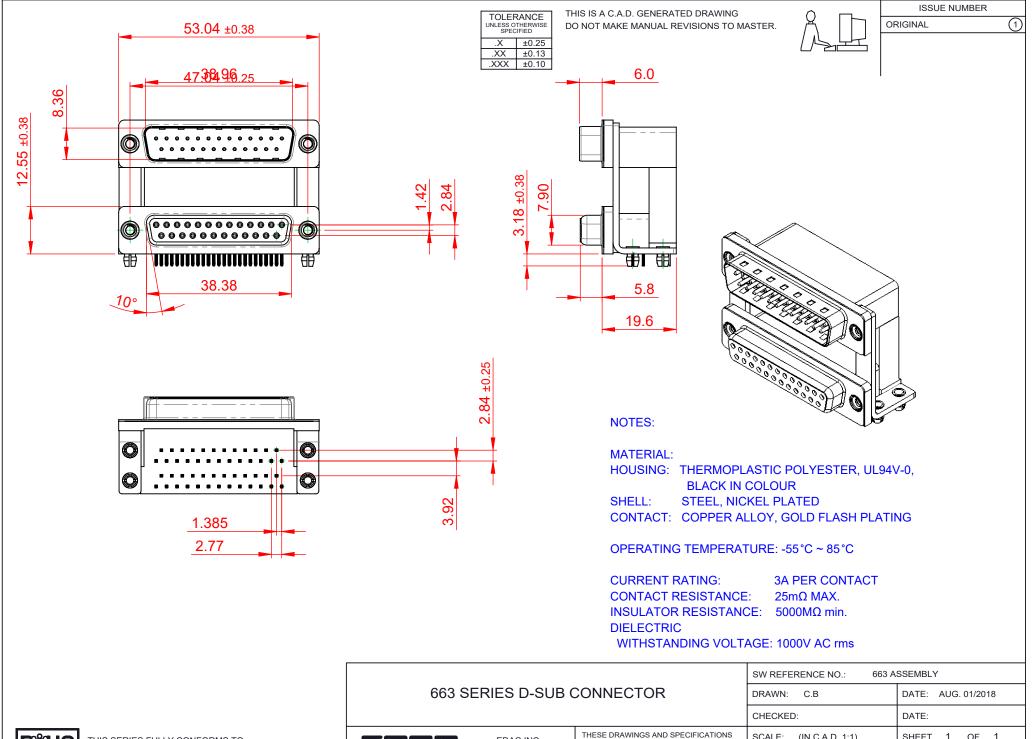

THIS SERIES FULLY CONFORMS TO THE EUROPEAN UNION DIRECTIVES 2011/65/EU FOR RoHS COMPLIANCY. COMPLIANT

|            | 663 SERIES D-SUB CONNECTOR             |                                                                                                                                                                                                                | DRAWN: C.B              | DATE: AUG. 01/2 | 018   |
|------------|----------------------------------------|----------------------------------------------------------------------------------------------------------------------------------------------------------------------------------------------------------------|-------------------------|-----------------|-------|
|            |                                        |                                                                                                                                                                                                                | CHECKED:                | DATE:           |       |
| YOUR CONNE | EDAC INC<br>TORONTO, ONTARIO<br>CANADA | THESE DRAWINGS AND SPECIFICATIONS<br>ARE THE PROPERTY OF EDAC INC.,AND<br>SHALL NOT BE REPRODUCED,OR COPIED<br>OR USED AS THE BASIS FOR THE<br>MANUFACTURE OR SALE OF APPARATUS<br>WITHOUT WRITTEN PERMISSION. | SCALE: (IN C.A.D. 1:1)  | SHEET 1 OF      | 1     |
|            |                                        |                                                                                                                                                                                                                | DRAWING NUMBER: 663-025 | 5-264-048       | ISSUE |
|            | YOUR CONNECTION TO QUALITY & SERVICE   |                                                                                                                                                                                                                | PART NUMBER: 663-025    | 5-264-048       | 1     |