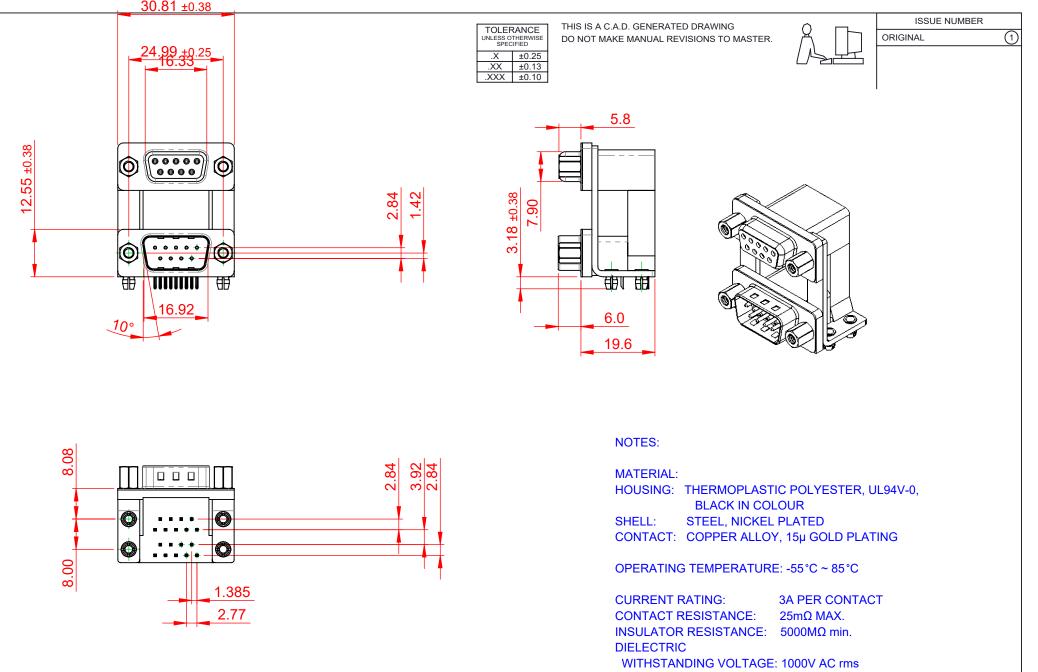

|                                                                                                   |                                                                                | SW REFERENCE NO.: 664 ASSEMBLY                                                                                                                                                                                 |                                 |                  |       |  |
|---------------------------------------------------------------------------------------------------|--------------------------------------------------------------------------------|----------------------------------------------------------------------------------------------------------------------------------------------------------------------------------------------------------------|---------------------------------|------------------|-------|--|
|                                                                                                   | 664 SERIES D-SUB CONNECTOR                                                     |                                                                                                                                                                                                                | DRAWN: C.B                      | DATE: AUG. 01/20 | 018   |  |
|                                                                                                   |                                                                                |                                                                                                                                                                                                                | CHECKED:                        | DATE:            |       |  |
| THIS SERIES FULLY CONFORMS TO<br>THE EUROPEAN UNION DIRECTIVES<br>2011/65/EU FOR RoHS COMPLIANCY. | EDAC INC<br>TORONTO, ONTARIO<br>CANADA<br>YOUR CONNECTION TO QUALITY & SERVICE | THESE DRAWINGS AND SPECIFICATIONS<br>ARE THE PROPERTY OF EDAC INC.,AND<br>SHALL NOT BE REPRODUCED,OR COPIED<br>OR USED AS THE BASIS FOR THE<br>MANUFACTURE OR SALE OF APPARATUS<br>WITHOUT WRITTEN PERMISSION. | SCALE: (IN C.A.D. 1:1)          | SHEET 1 OF       | 1     |  |
|                                                                                                   |                                                                                |                                                                                                                                                                                                                | DRAWING NUMBER: 664-009-364-049 |                  | ISSUE |  |
|                                                                                                   |                                                                                |                                                                                                                                                                                                                | PART NUMBER: 664-009-           | 364-049          | 1     |  |