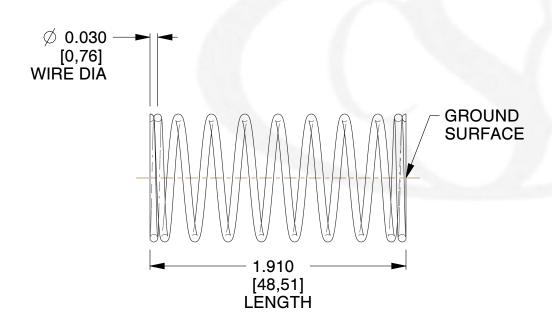

## **NOTES:**

1. Material: Stainless Steel 2. Finish: Glod Irridite

3. Ends: Closed and Ground

4. Total Coils: 10.000

5. Sugg. Max. Deflection: 0.230 (in) 6. Sugg. Max. Load : 2.300 (lbs)

7. All Drawing Dimensions are in Inches [mm]