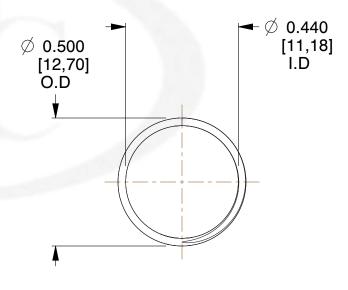

## **NOTES:**

1. Material: Stainless Steel 2. Finish: Glod Irridite

3. Ends: Closed and Ground

4. Total Coils: 10.000

5. Sugg. Max. Deflection: 0.230 (in) 6. Sugg. Max. Load : 2.300 (lbs)

7. All Drawing Dimensions are in Inches [mm]