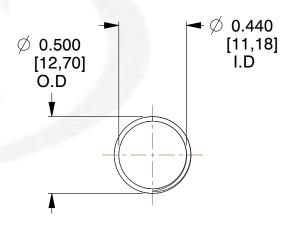

## **NOTES:**

Material : Stainless Steel
 Finish : Glod Irridite

3. Ends: Closed and Ground

4. Total Coils: 10.000

Sugg. Max. Deflection: 1.200 (in)
 Sugg. Max. Load: 2.300 (lbs)

7. All Drawing Dimensions are in Inches [mm]