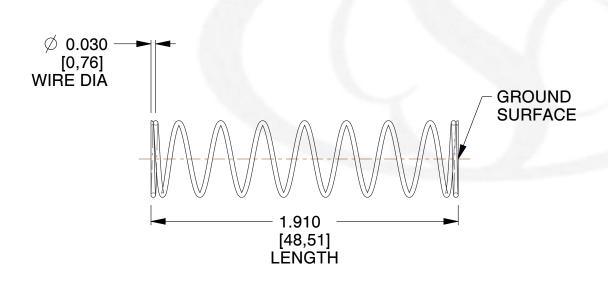

## **NOTES:**

Material : Stainless Steel
 Finish : Glod Irridite

3. Ends: Closed and Ground

4. Total Coils: 10.000

Sugg. Max. Deflection: 1.200 (in)
 Sugg. Max. Load: 2.300 (lbs)

7. All Drawing Dimensions are in Inches [mm]