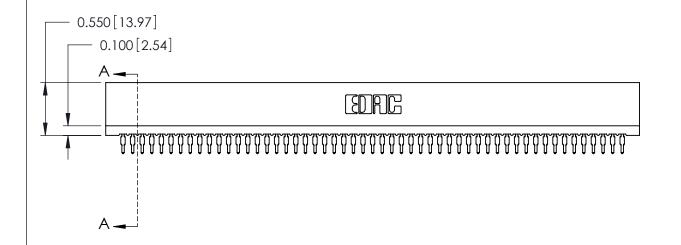

THIS IS A C.A.D. GENERATED DRAWING DO NOT MAKE MANUAL REVISIONS TO MASTER.

ISSUE NUMBER

ORIGINAL

Contact Information
520-P.C. Tail, Regular Point - Tail LG.=.175(4.45)
.100" (2.54mm) Contact Spacing x .200" (5.08mm) Row Spacing

## **SECTION A-A**

725 Series Ultra-Mate Card Edge Connector - Press Fit

Part Number: 725-106-520-201

YOUR CONNECTION TO QUALITY & SERVICE

**EDAC INC** TORONTO, ONTARIO CANADA

THESE DRAWINGS AND SPECIFICATIONS ARE THE PROPERTY OF EDAC INC.,AND SHALL NOT BE REPRODUCED, OR COPIED OR USED AS THE BASIS FOR THE MANUFACTURE OR SALE OF APPARATUS WITHOUT WRITTEN PERMISSION.