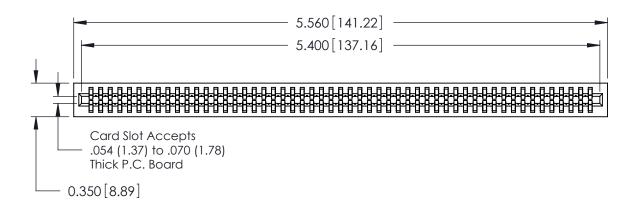

THIS IS A C.A.D. GENERATED DRAWING DO NOT MAKE MANUAL REVISIONS TO MASTER.

ISSUE NUMBER

ORIGINAL

Contact Information
520-P.C. Tail, Regular Point - Tail LG.=.175(4.45)
.100" (2.54mm) Contact Spacing x .200" (5.08mm) Row Spacing

## **SECTION A-A**

725 Series Ultra-Mate Card Edge Connector - Press Fit

Part Number: 725-106-520-201

YOUR CONNECTION TO QUALITY & SERVICE

**EDAC INC** TORONTO, ONTARIO CANADA

THESE DRAWINGS AND SPECIFICATIONS ARE THE PROPERTY OF EDAC INC.,AND SHALL NOT BE REPRODUCED, OR COPIED OR USED AS THE BASIS FOR THE MANUFACTURE OR SALE OF APPARATUS WITHOUT WRITTEN PERMISSION.