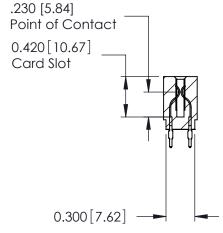

THIS IS A C.A.D. GENERATED DRAWING DO NOT MAKE MANUAL REVISIONS TO MASTER.

ISSUE NUMBER

ORIGINAL

Contact Information
520-P.C. Tail, Regular Point - Tail LG.=.175(4.45)
.100" (2.54mm) Contact Spacing x .200" (5.08mm) Row Spacing

## **SECTION A-A**

725 Series Ultra-Mate Card Edge Connector - Press Fit

Part Number: 725-106-520-201

YOUR CONNECTION TO QUALITY & SERVICE

**EDAC INC** TORONTO, ONTARIO CANADA

THESE DRAWINGS AND SPECIFICATIONS ARE THE PROPERTY OF EDAC INC.,AND SHALL NOT BE REPRODUCED, OR COPIED OR USED AS THE BASIS FOR THE MANUFACTURE OR SALE OF APPARATUS WITHOUT WRITTEN PERMISSION.