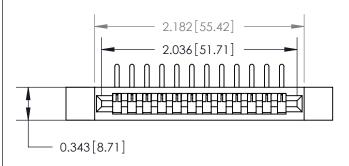

## **Contact Detail**

90 Degree Bend (Code 527 Contacts)

.156 [3.96] Contact Spacing x .200 [5.08] Row Spacing

**SECTION A-A** 

.095 [2.41] Point of Contact (Measured from bottom of Card Slot)

**See Accompanying Page for:** 