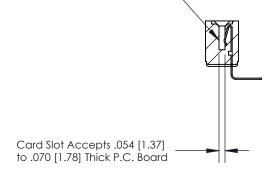

## **Contact Detail**

90 Degree Bend (Code 527 Contacts)

.156 [3.96] Contact Spacing x .200 [5.08] Row Spacing

**SECTION A-A** 

.095 [2.41] Point of Contact (Measured from bottom of Card Slot)

**See Accompanying Page for:** 