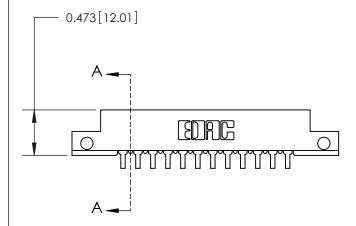

**Mounting Option** 

.128 (3.25) Dia. Side Mounting Holes

## **Contact Detail**

90 Degree Bend (Code 527 Contacts)

.156 [3.96] Contact Spacing x .200 [5.08] Row Spacing

**SECTION A-A** 

.095 [2.41] Point of Contact (Measured from bottom of Card Slot)

**See Accompanying Page for:** 