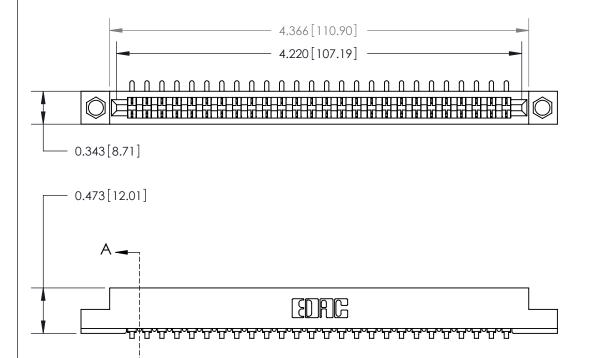

**Mounting Option** 

.156 (3.96) Dia. Mounting Holes

See Accompanying Page for:

**Contact Bend Details** 

807/857 Series High Temp Card Edge Connector Part Number: 807-026-453-104

CANADA

| ACAD REFERENCE NO. 807 ENG MASTER |                  |
|-----------------------------------|------------------|
| DRAWN: J.LEE                      | DATE: AUG. 11/09 |
| CHECKED:                          | DATE:            |
| SCALE: NTS                        | SHEET 1 OF 2     |
| DRAWING NUMBER                    | ISSUE            |