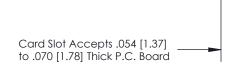

## **Contact Detail**

90 Degree Bend (Code 522 and 540 Contacts)

.156 [3.96] Contact Spacing x .200 [5.08] Row Spacing

**SECTION A-A** 

.095 [2.41] Point of Contact (Measured from bottom of Card Slot)

**See Accompanying Page for:** 