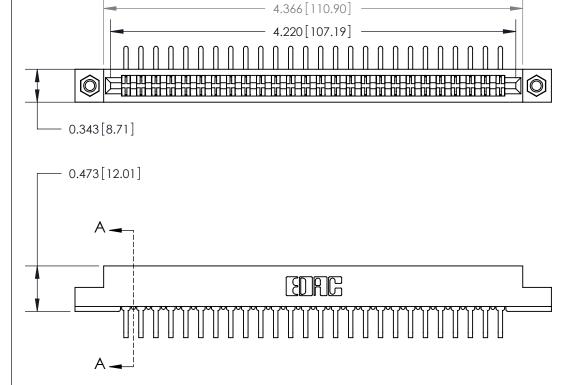

**Mounting Option** 

M3-0.5 Metric Threaded Inserts

## **Contact Detail**

90 Degree Bend (Code 522 and 540 Contacts)

.156 [3.96] Contact Spacing x .200 [5.08] Row Spacing

**SECTION A-A** 

.095 [2.41] Point of Contact (Measured from bottom of Card Slot)

**See Accompanying Page for:** 

**Contact Bend Details** 

807/857 Series High Temp Card Edge Connector Part Number: 807-052-458-207

YOUR CONNECTION TO QUALITY & SERVICE

| ACAD REFERENCE NO. 807 ENG MASTER |                  |
|-----------------------------------|------------------|
| DRAWN: J.LEE                      | DATE: AUG. 11/09 |
| CHECKED:                          | DATE:            |
| SCALE: NTS                        | SHEET 1 OF 2     |
| DRAWING NUMBER                    | ISSUE            |