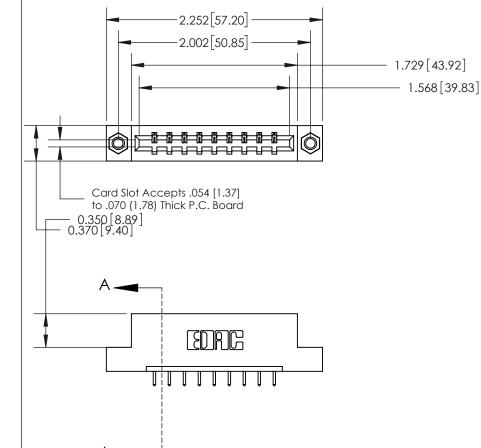

ISSUE NUMBER

ORIGINAL

SECTION A-A 0.388 [9.86] Card Slot .160 [4.06] Point of Contact-

## 833 Series High Temp Card Edge Connector Part Number: 833-009-521-107

YOUR CONNECTION TO QUALITY & SERVICE

**EDAC INC** TORONTO, ONTARIO CANADA

THESE DRAWINGS AND SPECIFICATIONS ARE THE PROPERTY OF EDAC INC.,AND SHALL NOT BE REPRODUCED, OR COPIED OR USED AS THE BASIS FOR THE MANUFACTURE OR SALE OF APPARATUS WITHOUT WRITTEN PERMISSION.