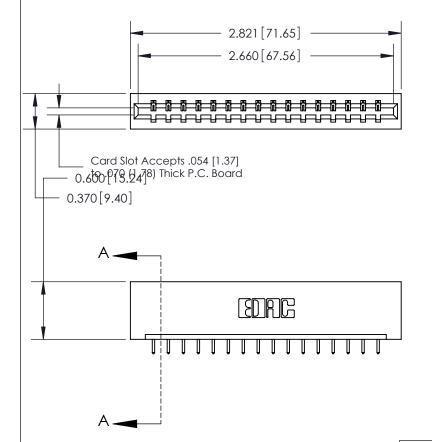

ORIGINAL

SECTION A-A 0.388 [9.86] Card Slot .160 [4.06] Point of Contact-

## **See Accompanying Page for:**

- **Bend Detail**
- **Mounting Options**

833 Series High Temp Card Edge Connector Part Number: 833-016-521-101

**EDAC INC** TORONTO, ONTARIO CANADA

THESE DRAWINGS AND SPECIFICATIONS ARE THE PROPERTY OF EDAC INC.,AND SHALL NOT BE REPRODUCED, OR COPIED OR USED AS THE BASIS FOR THE MANUFACTURE OR SALE OF APPARATUS WITHOUT WRITTEN PERMISSION.