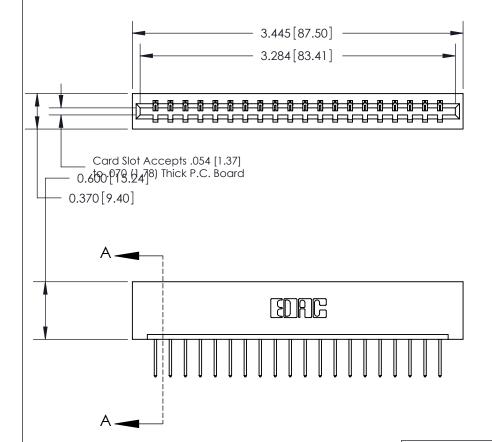

## **Contact Detail**

523-P.C. Tail .025 Sq.(0.64 Sq.) - Tail LG=.390(9.91)

.156 [3.96] Contact Spacing x .200 [5.08] Row Spacing

THIS IS A C.A.D. GENERATED DRAWING DO NOT MAKE MANUAL REVISIONS TO MASTER.

ORIGINAL

SECTION A-A 0.388 [9.86] Card Slot .160 [4.06] Point of Contact-

## See Accompanying Page for:

- **Bend Detail**
- **Mounting Options**

833 Series High Temp Card Edge Connector Part Number: 833-020-523-101

**EDAC INC** TORONTO, ONTARIO CANADA

THESE DRAWINGS AND SPECIFICATIONS ARE THE PROPERTY OF EDAC INC.,AND SHALL NOT BE REPRODUCED, OR COPIED OR USED AS THE BASIS FOR THE MANUFACTURE OR SALE OF APPARATUS WITHOUT WRITTEN PERMISSION.

| ACAD REFERENCE NO. | 833 ENG MASTER   |  |  |
|--------------------|------------------|--|--|
| DRAWN: J.LEE       | DATE: OCT. 14/09 |  |  |
| CHECKED:           | DATE:            |  |  |
| SCALE: NTS         | SHEET 1 OF 3     |  |  |
| DRAWING NUMBER     | ISSUE            |  |  |
| 833 Assembly       | 1                |  |  |