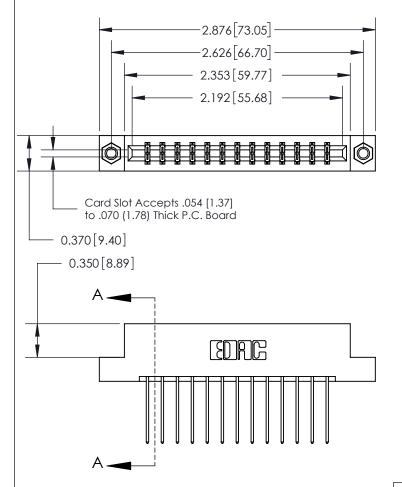

## **Contact Detail**

542-Wire Wrap .025 Sq.(0.64 Sq.) - Tail LG=.645(16.38)

.156 [3.96] Contact Spacing x .200 [5.08] Row Spacing

**See Accompanying Page for:** 

- **Bend Detail**
- **Mounting Options**

THIS IS A C.A.D. GENERATED DRAWING DO NOT MAKE MANUAL REVISIONS TO MASTER.

833 Series High Temp Card Edge Connector Part Number: 833-026-542-207

**EDAC INC** TORONTO, ONTARIO CANADA

THESE DRAWINGS AND SPECIFICATIONS ARE THE PROPERTY OF EDAC INC.,AND SHALL NOT BE REPRODUCED,OR COPIED OR USED AS THE BASIS FOR THE MANUFACTURE OR SALE OF APPARATUS WITHOUT WRITTEN PERMISSION.

| ACAD REFERENCE NO. | 833 ENG MASTER   |  |
|--------------------|------------------|--|
| DRAWN: J.LEE       | DATE: OCT. 14/09 |  |
| CHECKED:           | DATE:            |  |
| SCALE: NTS         | SHEET 1 OF 3     |  |
| DRAWING NUMBER     | ISSUE            |  |
| 833 Assembly       | 1                |  |