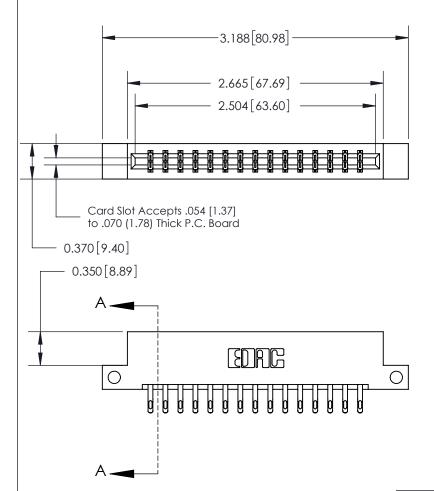

ISSUE NUMBER ORIGINAL

833 Series High Temp Card Edge Connector Part Number: 833-030-555-212

YOUR CONNECTION TO QUALITY & SERVICE

**EDAC INC** TORONTO, ONTARIO CANADA

THESE DRAWINGS AND SPECIFICATIONS ARE THE PROPERTY OF EDAC INC.,AND SHALL NOT BE REPRODUCED, OR COPIED OR USED AS THE BASIS FOR THE MANUFACTURE OR SALE OF APPARATUS WITHOUT WRITTEN PERMISSION.

.160 [4.06] Point of Contact-

| ACAD REFERENCE NO. | 833 ENG MASTER   |  |  |
|--------------------|------------------|--|--|
| DRAWN: J.LEE       | DATE: OCT. 14/09 |  |  |
| CHECKED:           | DATE:            |  |  |
| SCALE: NTS         | SHEET 1 OF 3     |  |  |
| DRAWING NUMBER     | ISSUE            |  |  |
|                    |                  |  |  |