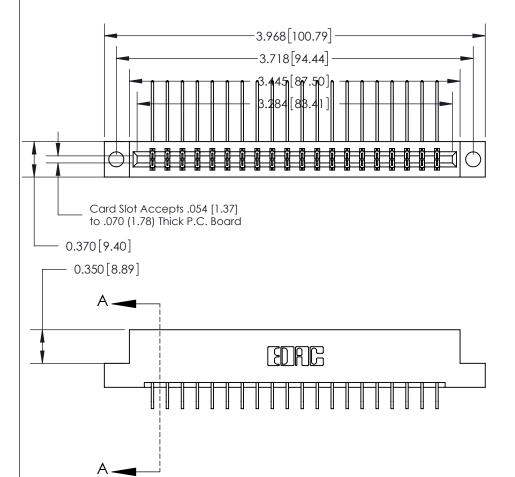

## **See Accompanying Page for:**

- **Bend Detail**
- **Mounting Options**

833 Series High Temp Card Edge Connector Part Number: 833-040-559-204

**EDAC INC** TORONTO, ONTARIO CANADA

THESE DRAWINGS AND SPECIFICATIONS ARE THE PROPERTY OF EDAC INC.,AND SHALL NOT BE REPRODUCED, OR COPIED OR USED AS THE BASIS FOR THE MANUFACTURE OR SALE OF APPARATUS WITHOUT WRITTEN PERMISSION.

| ACAD REFERENCE NO. | 833 ENG MASTER   |  |  |
|--------------------|------------------|--|--|
| DRAWN: J.LEE       | DATE: OCT. 14/09 |  |  |
| CHECKED:           | DATE:            |  |  |
| SCALE: NTS         | SHEET 1 OF 3     |  |  |
| DRAWING NUMBER     | ISSUE            |  |  |
| 833 Assembly       | 1                |  |  |