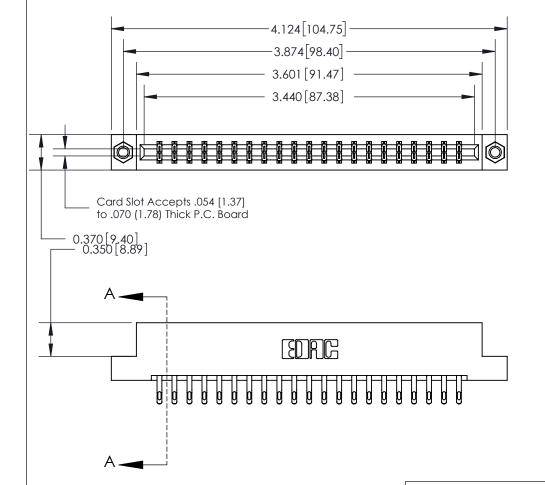

## **See Accompanying Page for:**

- **Bend Detail**
- **Mounting Options**

833 Series High Temp Card Edge Connector Part Number: 833-042-555-207

**EDAC INC** TORONTO, ONTARIO CANADA

THESE DRAWINGS AND SPECIFICATIONS ARE THE PROPERTY OF EDAC INC.,AND SHALL NOT BE REPRODUCED, OR COPIED OR USED AS THE BASIS FOR THE MANUFACTURE OR SALE OF APPARATUS WITHOUT WRITTEN PERMISSION.

| ACAD REFERENCE NO. | 833 ENG MASTER   |               |  |
|--------------------|------------------|---------------|--|
| DRAWN: J.LEE       | DATE: OCT. 14/09 |               |  |
| CHECKED:           | DATE:            |               |  |
| SCALE: NTS         | SHEET            | 1 <b>OF</b> 3 |  |
| DRAWING NUMBER     |                  | ISSUE         |  |
| 000 4              |                  | , ,           |  |