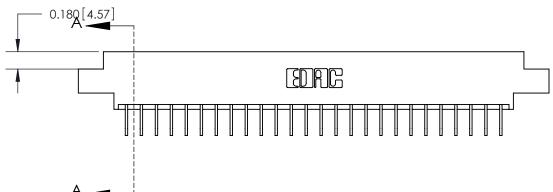

## **Contact Detail**

558-90 Degree Bend (Code 541 Contacts)

.156 [3.96] Contact Spacing x .200 [5.08] Row Spacing

THIS IS A C.A.D. GENERATED DRAWING DO NOT MAKE MANUAL REVISIONS TO MASTER.

ISSUE NUMBER

ORIGINAL

## **See Accompanying Page for:**

- **Bend Detail**
- **Mounting Options**

833 Series High Temp Card Edge Connector Part Number: 833-052-558-802

**EDAC INC** TORONTO, ONTARIO CANADA

THESE DRAWINGS AND SPECIFICATIONS ARE THE PROPERTY OF EDAC INC.,AND SHALL NOT BE REPRODUCED, OR COPIED OR USED AS THE BASIS FOR THE MANUFACTURE OR SALE OF APPARATUS WITHOUT WRITTEN PERMISSION.