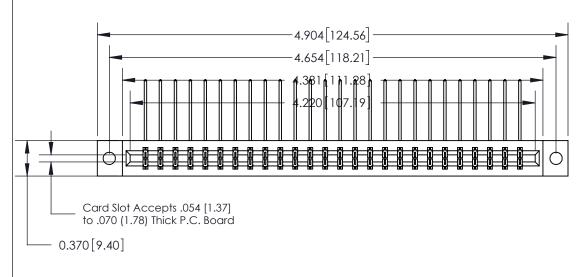

## SECTION A-A 0.388 [9.86] Card Slot .160 [4.06] Point of Contact-

## **See Accompanying Page for:**

- **Bend Detail**
- **Mounting Options**

833 Series High Temp Card Edge Connector Part Number: 833-052-558-802

**EDAC INC** TORONTO, ONTARIO CANADA

THESE DRAWINGS AND SPECIFICATIONS ARE THE PROPERTY OF EDAC INC.,AND SHALL NOT BE REPRODUCED, OR COPIED OR USED AS THE BASIS FOR THE MANUFACTURE OR SALE OF APPARATUS WITHOUT WRITTEN PERMISSION.

| ACAD REFERENCE NO. | 833 ENG MASTER   |  |  |
|--------------------|------------------|--|--|
| DRAWN: J.LEE       | DATE: OCT. 14/09 |  |  |
| CHECKED:           | DATE:            |  |  |
| SCALE: NTS         | SHEET 1 OF 3     |  |  |
| DRAWING NUMBER     | ISSUE            |  |  |
| 833 Assembly       | 1                |  |  |