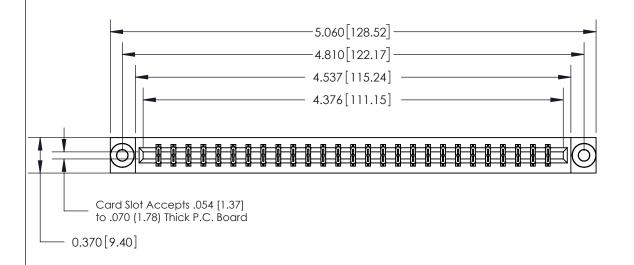

## **See Accompanying Page for:**

- **Bend Detail**
- **Mounting Options**

833 Series High Temp Card Edge Connector Part Number: 833-054-556-803

**EDAC INC** TORONTO, ONTARIO CANADA

THESE DRAWINGS AND SPECIFICATIONS ARE THE PROPERTY OF EDAC INC.,AND SHALL NOT BE REPRODUCED, OR COPIED OR USED AS THE BASIS FOR THE MANUFACTURE OR SALE OF APPARATUS WITHOUT WRITTEN PERMISSION.

| ACAD REFERENCE NO. | 833 ENG MASTER   |  |  |
|--------------------|------------------|--|--|
| DRAWN: J.LEE       | DATE: OCT. 14/09 |  |  |
| CHECKED:           | DATE:            |  |  |
| SCALE: NTS         | SHEET 1 OF 3     |  |  |
| DRAWING NUMBER     | ISSUE            |  |  |
| 833 Assembly       | 1                |  |  |