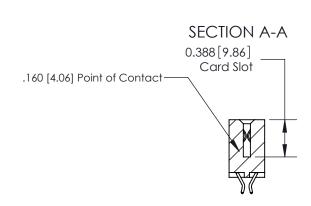

## **Contact Detail**

556-Extender Board Bend (Code 520 Contacts)

.156 [3.96] Contact Spacing x .200 [5.08] Row Spacing

THIS IS A C.A.D. GENERATED DRAWING DO NOT MAKE MANUAL REVISIONS TO MASTER.

ISSUE NUMBER