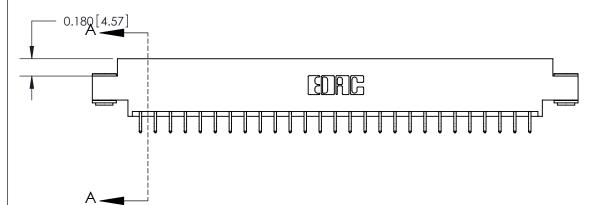

## **See Accompanying Page for:**

- **Bend Detail**
- **Mounting Options**

833 Series High Temp Card Edge Connector Part Number: 833-054-556-803

**EDAC INC** TORONTO, ONTARIO CANADA

THESE DRAWINGS AND SPECIFICATIONS ARE THE PROPERTY OF EDAC INC.,AND SHALL NOT BE REPRODUCED, OR COPIED OR USED AS THE BASIS FOR THE MANUFACTURE OR SALE OF APPARATUS WITHOUT WRITTEN PERMISSION.

| ACAD REFERENCE NO. | 833 ENG MASTER   |  |  |
|--------------------|------------------|--|--|
| DRAWN: J.LEE       | DATE: OCT. 14/09 |  |  |
| CHECKED:           | DATE:            |  |  |
| SCALE: NTS         | SHEET 1 OF 3     |  |  |
| DRAWING NUMBER     | ISSUE            |  |  |
| 833 Assembly       | 1                |  |  |