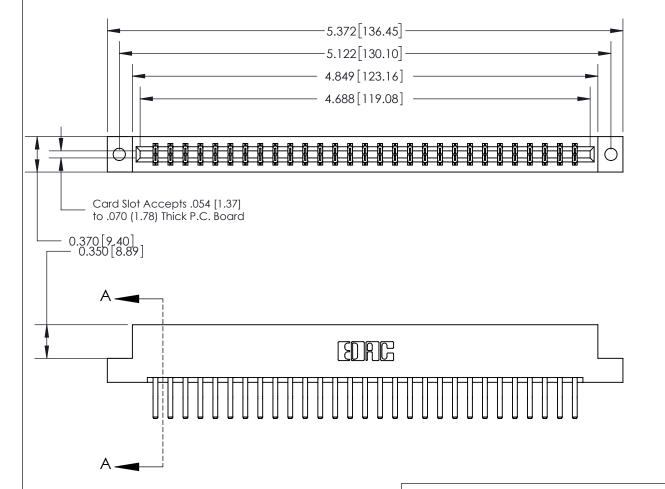

## See Accompanying Page for:

- **Bend Detail**
- **Mounting Options**

833 Series High Temp Card Edge Connector Part Number: 833-058-560-202

**EDAC INC** TORONTO, ONTARIO CANADA

THESE DRAWINGS AND SPECIFICATIONS ARE THE PROPERTY OF EDAC INC.,AND SHALL NOT BE REPRODUCED, OR COPIED OR USED AS THE BASIS FOR THE MANUFACTURE OR SALE OF APPARATUS WITHOUT WRITTEN PERMISSION.

| ACAD REFERENCE NO. | 833 ENG MASTER   |  |  |
|--------------------|------------------|--|--|
| DRAWN: J.LEE       | DATE: OCT. 14/09 |  |  |
| CHECKED:           | DATE:            |  |  |
| SCALE: NTS         | SHEET 1 OF 3     |  |  |
| DRAWING NUMBER     | ISSUE            |  |  |
| 833 Assembly       | 1                |  |  |