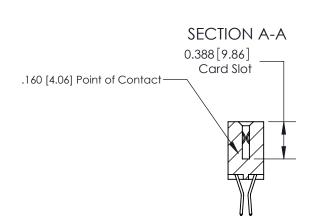

## **Contact Detail**

560-Extender Board Bend (Code 523 Contacts)

.156 [3.96] Contact Spacing x .200 [5.08] Row Spacing

THIS IS A C.A.D. GENERATED DRAWING DO NOT MAKE MANUAL REVISIONS TO MASTER.

ISSUE NUMBER