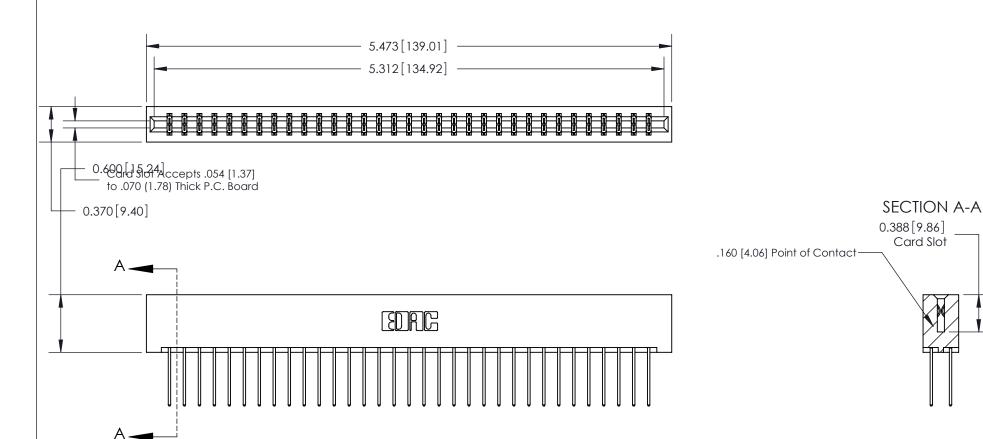

833 Series High Temp Card Edge Connector

**EDAC INC** 

TORONTO, ONTARIO

CANADA

Part Number: 833-066-540-201

YOUR CONNECTION TO QUALITY & SERVICE

ORIGINAL (1)

ORIGINAL