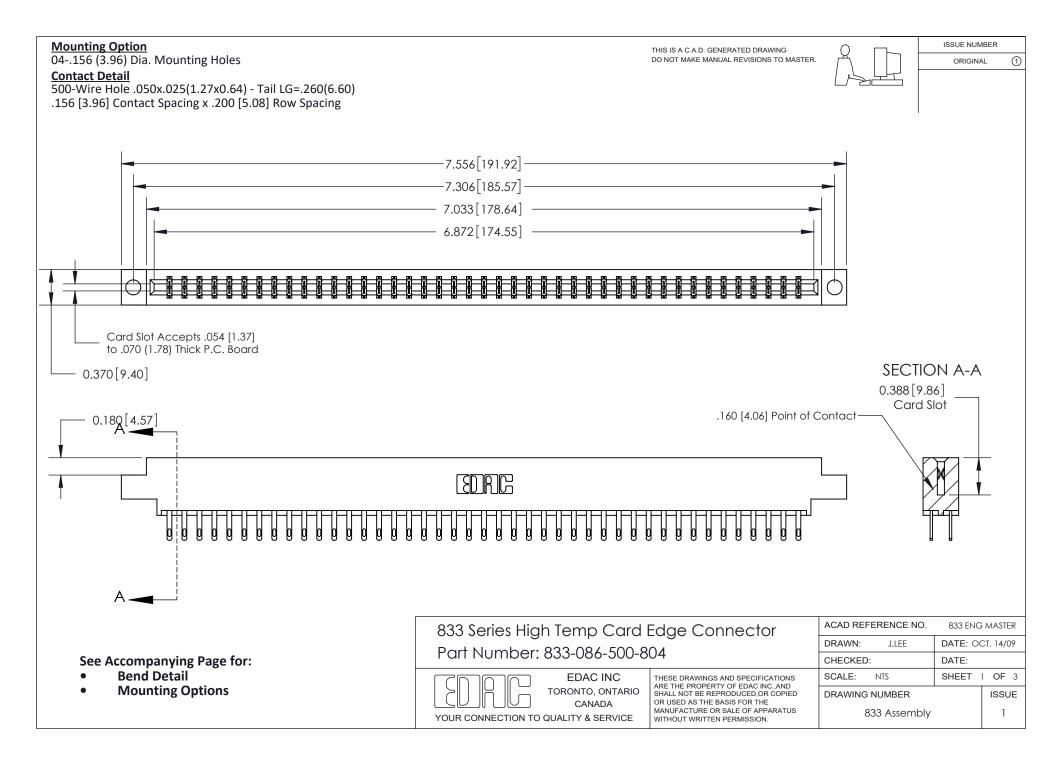

ORIGINAL (1)

ORIGINAL



| 833 Series High Temp Card Edge Connector<br>Contact Bend Detail       |                                                                                                                                                                                                 | ACAD REFERENCE NO. 833 ENG |                  | 3 MASTER      |
|-----------------------------------------------------------------------|-------------------------------------------------------------------------------------------------------------------------------------------------------------------------------------------------|----------------------------|------------------|---------------|
|                                                                       |