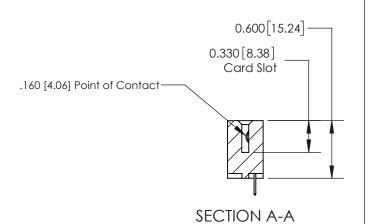

## **Contact Detail**

524-P.C. Tail .018 Sq.(0.46 Sq.) - Tail LG=.175(4.45) .156 [3.96] Contact Spacing x .200 [5.08] Row Spacing

**See Accompanying Page for:** 

**Contact Bend Details** 

THIS IS A C.A.D. GENERATED DRAWING DO NOT MAKE MANUAL REVISIONS TO MASTER.