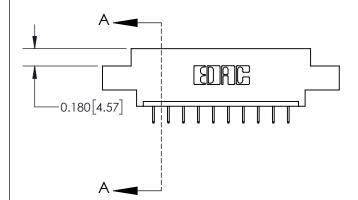

**Mounting Option** 

07-M3-0.5 Metric Threaded Inserts

## **Contact Detail**

524-P.C. Tail .018 Sq.(0.46 Sq.) - Tail LG=.175(4.45) .156 [3.96] Contact Spacing x .200 [5.08] Row Spacing





**See Accompanying Page for:** 

**Contact Bend Details** 

THIS IS A C.A.D. GENERATED DRAWING DO NOT MAKE MANUAL REVISIONS TO MASTER.



ISSUE NUMBER

ORIGINAL



| 837/887 Series High Temp Card Edge Connector |
|----------------------------------------------|
| Part Number: 837-010-524-607                 |



**EDAC INC** TORONTO, ONTARIO CANADA

THESE DRAWINGS AND SPECIFICATIONS ARE THE PROPERTY OF EDAC INC.,AND SHALL NOT BE REPRODUCED, OR COPIED OR USED AS THE BASIS FOR THE MANUFACTURE OR SALE OF APPARATUS WITHOUT WRITTEN PERMISSION.

| ACAD REFERENCE NO. | 837 ENG MASTER   |  |  |
|--------------------|------------------|--|--|
| DRAWN: J.LEE       | DATE: OCT. 06/09 |  |  |
| CHECKED:           | DATE:            |  |  |
| SCALE: NTS         | SHEET 1 OF 2     |  |  |
| DRAWING NU