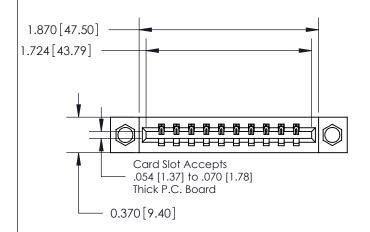

## **Contact Detail**

524-P.C. Tail .018 Sq.(0.46 Sq.) - Tail LG=.175(4.45) .156 [3.96] Contact Spacing x .200 [5.08] Row Spacing

**See Accompanying Page for:** 

**Contact Bend Details** 

THIS IS A C.A.D. GENERATED DRAWING DO NOT MAKE MANUAL REVISIONS TO MASTER.