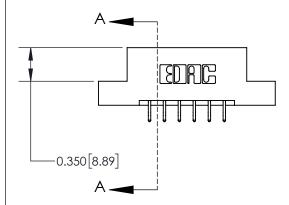

## **Mounting Option**

08-#4-40 Unified Threaded Inserts

ISSUE NUMBER

1

ORIGINAL

| 837/887 Series | High Temp Card Edge Connector |
|----------------|-------------------------------|
| Part Number: 8 | 37-012-556-208                |

**EDAC INC** TORONTO, ONTARIO CANADA