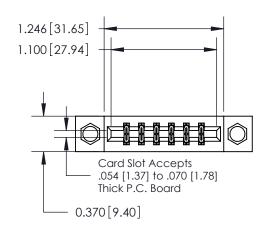

## **Mounting Option**

08-#4-40 Unified Threaded Inserts

ISSUE NUMBER

1

ORIGINAL

| 837/887 Series | High Temp Card Edge Connector |
|----------------|-------------------------------|
| Part Number: 8 | 37-012-556-208                |

**EDAC INC** TORONTO, ONTARIO CANADA