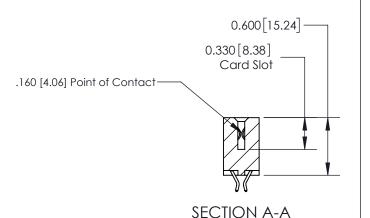

## **Contact Detail**

556-Extender Board Bend (Code 520 Contacts)

.156 [3.96] Contact Spacing x .200 [5.08] Row Spacing

**See Accompanying Page for:** 

**Contact Bend Details** 

THIS IS A C.A.D. GENERATED DRAWING DO NOT MAKE MANUAL REVISIONS TO MASTER.

ISSUE NUMBER

ORIGINAL

1

| 837/887 Series High Temp Card Edge Connector<br>Contact Bend Detail   |                                                                                                                                                                                                 | ACAD REFERENCE NO. | 837 ENG MASTER   |               |
|-----------------------------------------------------------------------|-------------------------------------------------------------------------------------------------------------------------------------------------------------------------------------------------|--------------------|------------------|---------------|
|                                                                       |                                                                                                                                                                                                 | DRAWN: J.LEE       | DATE: OCT. 06/09 |               |
|                                                                       |                                                                                                                                                                                                 | CHECKED:           | DATE:            |               |
| EDAC INC TORONTO, ONTARIO CANADA YOUR CONNECTION TO QUALITY & SERVICE | THESE DRAWINGS AND SPECIFICATIONS ARE THE PROPERTY OF EDAC INC.,AND SHALL NOT BE REPRODUCED,OR COPIED OR USED AS THE BASIS FOR THE MANUFACTURE OR SALE OF APPARATUS WITHOUT WRITTEN PERMISSION. | SCALE: NTS         | SHEET            | 2 <b>OF</b> 2 |
|                                                                       |                                                                                                                                                                                                 | DRAWING NUMBER     | •                | ISSUE         |
|                                                                       |                                                                                                                                                                                                 | 837 Assembly       |                  | 1             |