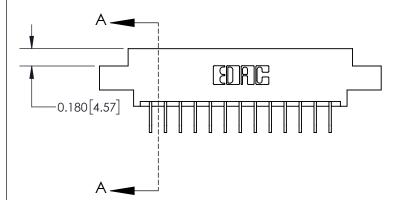

**Mounting Option** 

08-#4-40 Unified Threaded Inserts

DRAWN: J.LEE DATE: OCT. 06/09 CHECKED: DATE: OF 2 SCALE: NTS SHEET 1 DRAWING NUMBER **ISSUE** 837 Assembly

837 ENG MASTER

ACAD REFERENCE NO.

**See Accompanying Page for:** 

**Contact Bend Details** 

ISSUE NUMBER