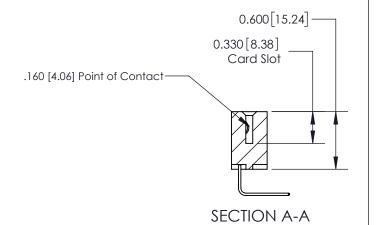

## **Contact Detail**

558-90 Degree Bend (Code 541 Contacts)

.156 [3.96] Contact Spacing x .200 [5.08] Row Spacing

THIS IS A C.A.D. GENERATED DRAWING DO NOT MAKE MANUAL REVISIONS TO MASTER.

ISSUE NUMBER

ORIGINAL

ORIGINAL

1

| 837/887 Series High Temp Card Edge Connector<br>Contact Bend Detail |                                                                                                                                                                                                   | ACAD REFERENCE NO. 837 EN |                  | 3 MASTER      |
|---------------------------------------------------------------------|---------------------------------------------------------------------------------------------------------------------------------------------------------------------------------------------------|---------------------------|------------------|---------------|
|                                                                     |                                                                                                                                                                                                   | DRAWN: J.LEE              | DATE: OCT. 06/09 |               |
|                                                                     |                                                                                                                                                                                                   | CHECKED:                  | DATE:            |               |
| TORONTO, ONTARIO                                                    | THESE DRAWINGS AND SPECIFICATIONS ARE THE PROPERTY OF EDAC INC., AND SHALL NOT BE REPRODUCED, OR COPIED OR USED AS THE BASIS FOR THE MANUFACTURE OR SALE OF APPARATUS WITHOUT WRITTEN PERMISSION. | SCALE: NTS                | SHEET            | 2 <b>OF</b> 2 |
|                                                                     |                                                                                                                                                                                                   | DRAWING NUMBER            | •                | ISSUE         |
| YOUR CONNECTION TO QUALITY & SERVICE                                |                                                                                                                                                                                                   | 837 Assembly              |                  | 1             |