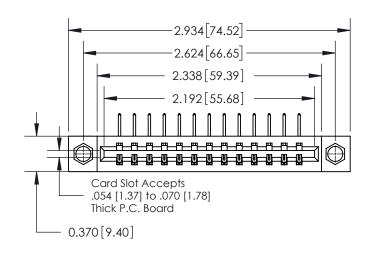

837/887 Series High Temp Card Edge Connector Part Number: 837-013-558-608

YOUR CONNECTION TO QUALITY & SERVICE

**EDAC INC** TORONTO, ONTARIO CANADA

THESE DRAWINGS AND SPECIFICATIONS ARE THE PROPERTY OF EDAC INC.,AND SHALL NOT BE REPRODUCED, OR COPIED OR USED AS THE BASIS FOR THE MANUFACTURE OR SALE OF APPARATUS WITHOUT WRITTEN PERMISSION.

DRAWN: J.LEE DATE: OCT. 06/09 CHECKED: DATE: OF 2 SCALE: NTS SHEET 1 DRAWING NUMBER **ISSUE** 837 Assembly

837 ENG MASTER

ACAD REFERENCE NO.

**See Accompanying Page for:** 

**Contact Bend Details** 

ISSUE NUMBER