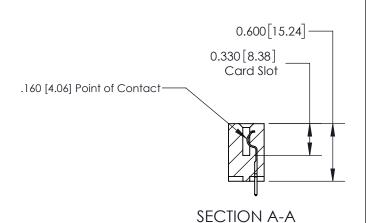

## **Contact Detail**

521-P.C. Tail .025 Sq.(0.64 Sq.) - Tail LG=.150(3.81)

.156 [3.96] Contact Spacing x .200 [5.08] Row Spacing

THIS IS A C.A.D. GENERATED DRAWING DO NOT MAKE MANUAL REVISIONS TO MASTER.