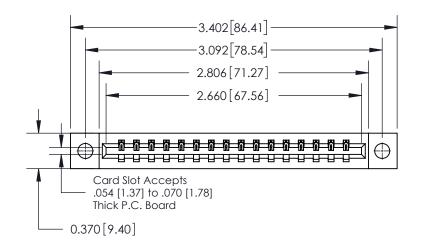

**Mounting Option** 

04-.156 (3.96) Dia. Mounting Holes

## **Contact Detail**

521-P.C. Tail .025 Sq.(0.64 Sq.) - Tail LG=.150(3.81)

.156 [3.96] Contact Spacing x .200 [5.08] Row Spacing





THIS IS A C.A.D. GENERATED DRAWING DO NOT MAKE MANUAL REVISIONS TO MASTER.



ISSUE NUMBER ORIGINAL



**See Accompanying Page for:** 

**Contact Bend Details** 

837/887 Series High Temp Card Edge Connector Part Number: 837-016-521-104



**EDAC INC** TORONTO, ONTARIO CANADA

THESE DRAWINGS AND SPECIFICATIONS ARE THE PROPERTY OF EDAC INC., AND SHALL NOT BE REPRODUCED, OR COPIED OR USED AS THE BASIS FOR THE MANUFACTURE OR SALE OF APPARATUS WITHOUT WRITTEN PERMISSION.

| ACAD REFERENCE NO. | 837 ENG MASTER   |  |  |
|--------------------|------------------|--|--|
| DRAWN: J.LEE       | DATE: OCT. 06/09 |  |  |
| CHECKED:           | DATE:            |  |  |
| SCALE: NTS         | SHEET 1 OF 2     |  |  |
| DRAWING NUMBER     | ISSUE            |  |  |
| 837 Assembly       | 1