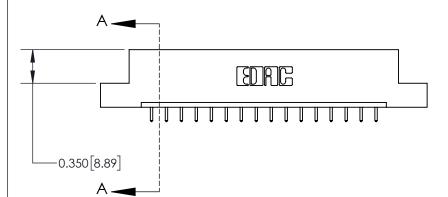

**Mounting Option** 

04-.156 (3.96) Dia. Mounting Holes

## **Contact Detail**

521-P.C. Tail .025 Sq.(0.64 Sq.) - Tail LG=.150(3.81)

.156 [3.96] Contact Spacing x .200 [5.08] Row Spacing





THIS IS A C.A.D. GENERATED DRAWING DO NOT MAKE MANUAL REVISIONS TO MASTER.



ISSUE NUMBER ORIGINAL



**See Accompanying Page for:** 

**Contact Bend Details** 

837/887 Series High Temp Card Edge Connector Part Number: 837-016-521-104



**EDAC INC** TORONTO, ONTARIO CANADA

THESE DRAWINGS AND SPECIFICATIONS ARE THE PROPERTY OF EDAC INC., AND SHALL NOT BE REPRODUCED, OR COPIED OR USED AS THE BASIS FOR THE MANUFACTURE OR SALE OF APPARATUS WITHOUT WRITTEN PERMISSION.

| ACAD REFERENCE NO. | 837 ENG MASTER   |  |  |
|--------------------|------------------|--|--|
| DRAWN: J.LEE       | DATE: OCT. 06/09 |  |  |
| CHECKED:           | DATE:            |  |  |
| SCALE: NTS         | SHEET 1 OF 2     |  |  |
| DRAWING NUMBER     | ISSUE            |  |  |
| 837 Assembly       | 1