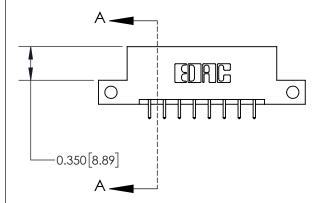

**Mounting Option** 

12-.128 (3.25) Dia. Side Mounting Holes

ISSUE NUMBER

ORIGINAL

837/887 Series High Temp Card Edge Connector Part Number: 837-016-521-212

YOUR CONNECTION TO QUALITY & SERVICE

**EDAC INC** TORONTO, ONTARIO CANADA

THESE DRAWINGS AND SPECIFICATIONS ARE THE PROPERTY OF EDAC INC.,AND SHALL NOT BE REPRODUCED, OR COPIED OR USED AS THE BASIS FOR THE MANUFACTURE OR SALE OF APPARATUS WITHOUT WRITTEN PERMISSION.