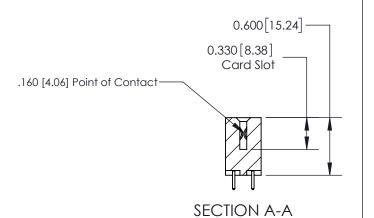

## **Contact Detail**

521-P.C. Tail .025 Sq.(0.64 Sq.) - Tail LG=.150(3.81) .156 [3.96] Contact Spacing x .200 [5.08] Row Spacing

**See Accompanying Page for: Contact Bend Details** 

THIS IS A C.A.D. GENERATED DRAWING DO NOT MAKE MANUAL REVISIONS TO MASTER.

ISSUE NUMBER

ORIGINAL

837/887 Series High Temp Card Edge Connector Part Number: 837-016-521-212

YOUR CONNECTION TO QUALITY & SERVICE

**EDAC INC** TORONTO, ONTARIO CANADA

THESE DRAWINGS AND SPECIFICATIONS ARE THE PROPERTY OF EDAC INC.,AND SHALL NOT BE REPRODUCED, OR COPIED OR USED AS THE BASIS FOR THE MANUFACTURE OR SALE OF APPARATUS WITHOUT WRITTEN PERMISSION.