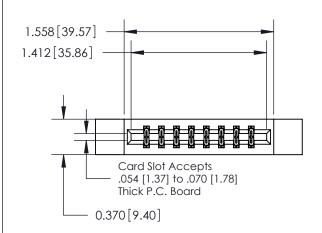

ISSUE NUMBER

ORIGINAL

837/887 Series High Temp Card Edge Connector Part Number: 837-016-521-212

YOUR CONNECTION TO QUALITY & SERVICE

**EDAC INC** TORONTO, ONTARIO CANADA

THESE DRAWINGS AND SPECIFICATIONS ARE THE PROPERTY OF EDAC INC.,AND SHALL NOT BE REPRODUCED, OR COPIED OR USED AS THE BASIS FOR THE MANUFACTURE OR SALE OF APPARATUS WITHOUT WRITTEN PERMISSION.