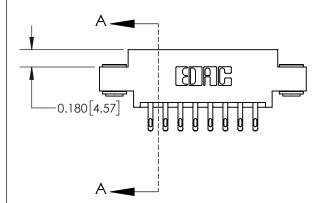

**Mounting Option** 

03-.116 (2.95) I.D. Floating Eyelets

## **Contact Detail**

555-Extender Board Bend (Code 500 Contacts)

.156 [3.96] Contact Spacing x .200 [5.08] Row Spacing





**See Accompanying Page for:** 

**Contact Bend Details** 

THIS IS A C.A.D. GENERATED DRAWING DO NOT MAKE MANUAL REVISIONS TO MASTER.



ISSUE NUMBER

ORIGINAL



837/887 Series High Temp Card Edge Connector Part Number: 837-016-555-803



**EDAC INC** TORONTO, ONTARIO CANADA

THESE DRAWINGS AND SPECIFICATIONS ARE THE PROPERTY OF EDAC INC.,AND SHALL NOT BE REPRODUCED, OR COPIED OR USED AS THE BASIS FOR THE MANUFACTURE OR SALE OF APPARATUS WITHOUT WRITTEN PERMISSION.

| ACAD REFERENCE NO. | 837 ENG MASTER   |  |  |
|--------------------|------------------|--|--|
| DRAWN: J.LEE       | DATE: OCT. 06/09 |  |  |
| CHECKED:           | DATE:            |  |  |
| SCALE: NTS         | SHEET 1 OF 2     |  |  |
| DRAWING NUMBER     | ISSUE            |  |  |
| 837 Assembly       | 1