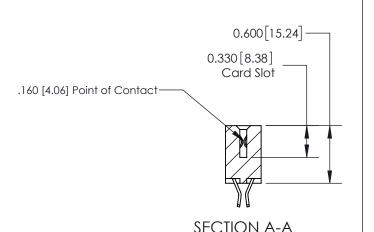

## **Contact Detail**

555-Extender Board Bend (Code 500 Contacts)

.156 [3.96] Contact Spacing x .200 [5.08] Row Spacing

**See Accompanying Page for:** 

**Contact Bend Details** 

THIS IS A C.A.D. GENERATED DRAWING DO NOT MAKE MANUAL REVISIONS TO MASTER.