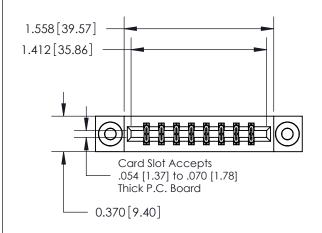

**Mounting Option** 

03-.116 (2.95) I.D. Floating Eyelets

## **Contact Detail**

555-Extender Board Bend (Code 500 Contacts)

.156 [3.96] Contact Spacing x .200 [5.08] Row Spacing





**See Accompanying Page for:** 

**Contact Bend Details** 

THIS IS A C.A.D. GENERATED DRAWING DO NOT MAKE MANUAL REVISIONS TO MASTER.



ISSUE NUMBER

ORIGINAL



837/887 Series High Temp Card Edge Connector Part Number: 837-016-555-803



**EDAC INC** TORONTO, ONTARIO CANADA

THESE DRAWINGS AND SPECIFICATIONS ARE THE PROPERTY OF EDAC INC.,AND SHALL NOT BE REPRODUCED, OR COPIED OR USED AS THE BASIS FOR THE MANUFACTURE OR SALE OF APPARATUS WITHOUT WRITTEN PERMISSION.

| ACAD REFERENCE NO. | 837 ENG MASTER   |  |  |
|--------------------|------------------|--|--|
| DRAWN: J.LEE       | DATE: OCT. 06/09 |  |  |
| CHECKED:           | DATE:            |  |  |
| SCALE: NTS         | SHEET 1 OF 2     |  |  |
| DRAWING NUMBER     | ISSUE            |  |  |
| 837 Assembly       | 1