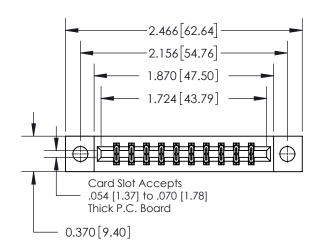

## **Mounting Option**

04-.156 (3.96) Dia. Mounting Holes

ISSUE NUMBER

ORIGINAL

1

| 837/887 Series High To | emp Card Edge Connector |
|------------------------|-------------------------|
| Part Number: 837-020   | )-542-804               |

YOUR CONNECTION TO QUALITY & SERVICE