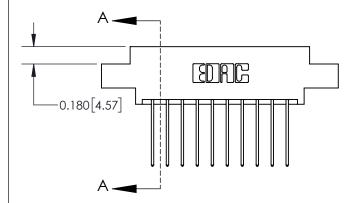

## **Mounting Option**

04-.156 (3.96) Dia. Mounting Holes

ISSUE NUMBER

ORIGINAL

1

| 837/887 Series High To | emp Card Edge Connector |
|------------------------|-------------------------|
| Part Number: 837-020   | )-542-804               |

YOUR CONNECTION TO QUALITY & SERVICE