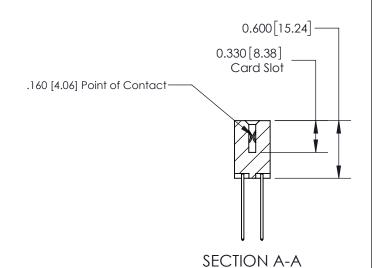

## **Contact Detail**

542-Wire Wrap .025 Sq.(0.64 Sq.) - Tail LG=.645(16.38) .156 [3.96] Contact Spacing x .200 [5.08] Row Spacing

**See Accompanying Page for:** 

**Contact Bend Details** 

THIS IS A C.A.D. GENERATED DRAWING DO NOT MAKE MANUAL REVISIONS TO MASTER.

ISSUE NUMBER

ORIGINAL

1

| 837/887 Series High Temp Card Edge Connector<br>Contact Bend Detail |                                                                                                                                                                                                  | ACAD REFERENCE NO. | 837 ENG MASTER   |               |
|---------------------------------------------------------------------|--------------------------------------------------------------------------------------------------------------------------------------------------------------------------------------------------|--------------------|------------------|---------------|
|                                                                     |                                                                                                                                                                                                  | DRAWN: J.LEE       | DATE: OCT. 06/09 |               |
|                                                                     |                                                                                                                                                                                                  | CHECKED:           | DATE:            |               |
| EDAC INC                                                            | THESE DRAWINGS AND SPECIFICATIONS ARE THE PROPERTY OF EDAC INC.,AND SHALL NOT BE REPRODUCED, OR COPIED OR USED AS THE BASIS FOR THE MANUFACTURE OR SALE OF APPARATUS WITHOUT WRITTEN PERMISSION. | SCALE: NTS         | SHEET            | 2 <b>OF</b> 2 |
| TORONTO, ONTARIO CANADA                                             |                                                                                                                                                                                                  | DRAWING NUMBER     |                  | ISSUE         |
| YOUR CONNECTION TO QUALITY & SERVICE                                |                                                                                                                                                                                                  | 837 Assembly       |                  | 1             |