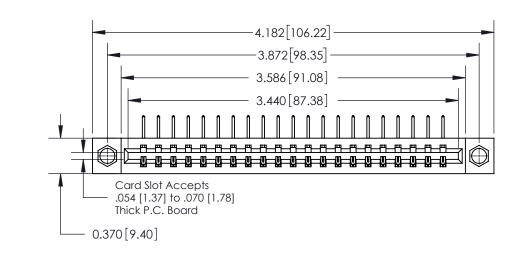

**Mounting Option** 

08-#4-40 Unified Threaded Inserts

## **Contact Detail**

558-90 Degree Bend (Code 541 Contacts)

.156 [3.96] Contact Spacing x .200 [5.08] Row Spacing

THIS IS A C.A.D. GENERATED DRAWING DO NOT MAKE MANUAL REVISIONS TO MASTER.

ISSUE NUMBER ORIGINAL

**See Accompanying Page for:** 

**Contact Bend Details** 

837/887 Series High Temp Card Edge Connector Part Number: 837-021-558-608

YOUR CONNECTION TO QUALITY & SERVICE

**EDAC INC** TORONTO, ONTARIO CANADA