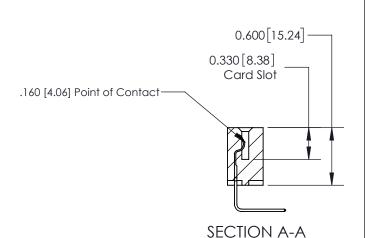

## **Contact Detail**

558-90 Degree Bend (Code 541 Contacts)

.156 [3.96] Contact Spacing x .200 [5.08] Row Spacing

THIS IS A C.A.D. GENERATED DRAWING DO NOT MAKE MANUAL REVISIONS TO MASTER.

ISSUE NUMBER ORIGINAL

ISSUE NUMBER

ORIGINAL

1

| 837/887 Series High Temp Card Edge Connector<br>Contact Bend Detail |                                                                                                                                                                                                 | ACAD REFERENCE NO. | 837 ENG MASTER   |               |
|---------------------------------------------------------------------|-------------------------------------------------------------------------------------------------------------------------------------------------------------------------------------------------|--------------------|------------------|---------------|
|                                                                     |                                                                                                                                                                                                 | DRAWN: J.LEE       | DATE: OCT. 06/09 |               |
|                                                                     |                                                                                                                                                                                                 | CHECKED:           | DATE:            |               |
| EDAC INC                                                            | THESE DRAWINGS AND SPECIFICATIONS ARE THE PROPERTY OF EDAC INC.,AND SHALL NOT BE REPRODUCED,OR COPIED OR USED AS THE BASIS FOR THE MANUFACTURE OR SALE OF APPARATUS WITHOUT WRITTEN PERMISSION. | SCALE: NTS         | SHEET            | 2 <b>OF</b> 2 |
| TORONTO, ONTARIO CANADA                                             |                                                                                                                                                                                                 | DRAWING NUMBER     | •                | ISSUE         |
| YOUR CONNECTION TO QUALITY & SERVICE                                |                                                                                                                                                                                                 | 837 Assembly       |                  | 1             |