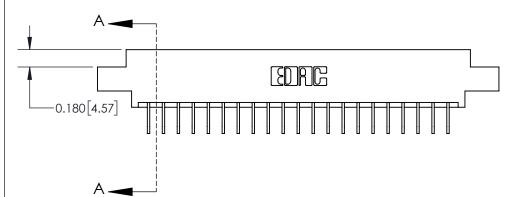

## **Contact Detail**

558-90 Degree Bend (Code 541 Contacts)

.156 [3.96] Contact Spacing x .200 [5.08] Row Spacing

THIS IS A C.A.D. GENERATED DRAWING DO NOT MAKE MANUAL REVISIONS TO MASTER.

ISSUE NUMBER ORIGINAL

ISSUE NUMBER

ORIGINAL

1

| 837/887 Series High Temp Card Edge Connector<br>Contact Bend Detail |                                                                                                                                                                                                 | ACAD REFERENCE NO. | 837 ENG MASTER   |               |
|---------------------------------------------------------------------|-------------------------------------------------------------------------------------------------------------------------------------------------------------------------------------------------|--------------------|------------------|---------------|
|                                                                     |                                                                                                                                                                                                 | DRAWN: J.LEE       | DATE: OCT. 06/09 |               |
|                                                                     |                                                                                                                                                                                                 | CHECKED:           | DATE:            |               |
| EDAC INC                                                            | THESE DRAWINGS AND SPECIFICATIONS ARE THE PROPERTY OF EDAC INC.,AND SHALL NOT BE REPRODUCED,OR COPIED OR USED AS THE BASIS FOR THE MANUFACTURE OR SALE OF APPARATUS WITHOUT WRITTEN PERMISSION. | SCALE: NTS         | SHEET            | 2 <b>OF</b> 2 |
| TORONTO, ONTARIO CANADA                                             |                                                                                                                                                                                                 | DRAWING NUMBER     | •                | ISSUE         |
| YOUR CONNECTION TO QUALITY & SERVICE                                |                                                                                                                                                                                                 | 837 Assembly       |                  | 1             |