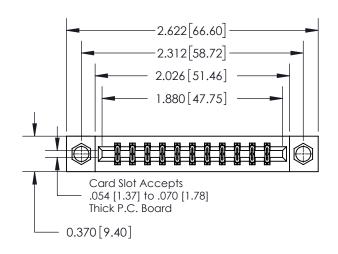

ISSUE NUMBER

ORIGINAL

| 837/887 Series High Temp Card Edge Connector |
|----------------------------------------------|
| Part Number: 837-022-542-807                 |

**EDAC INC** TORONTO, ONTARIO CANADA

**Mounting Option** 

07-M3-0.5 Metric Threaded Inserts