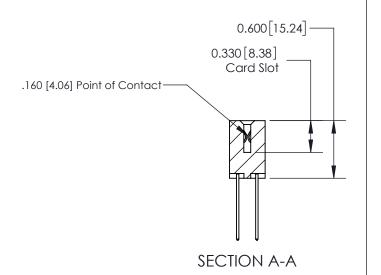

ISSUE NUMBER

ORIGINAL

1

| 837/887 Series High Temp Card Edge Connector<br>Contact Bend Detail |                                                                                                                                                              | ACAD REFERENCE NO. | 837 ENG MASTER   |               |
|---------------------------------------------------------------------|--------------------------------------------------------------------------------------------------------------------------------------------------------------|--------------------|------------------|---------------|
|                                                                     |                                                                                                                                                              | DRAWN: J.LEE       | DATE: OCT. 06/09 |               |
|                                                                     |                                                                                                                                                              | CHECKED:           | DATE:            |               |
| EDAC INC                                                            | TORONTO, ONTARIO CANADA  ARE THE PROPERTY OF EDAC INC., AND SHALL NOT BE REPRODUCED, OR COPIED OR USED AS THE BASIS FOR THE MANUFACTURE OR SALE OF APPARATUS | SCALE: NTS         | SHEET            | 2 <b>OF</b> 2 |
| TORONTO, ONTARIO                                                    |                                                                                                                                                              | DRAWING NUMBER     | •                | ISSUE         |
|                                                                     |                                                                                                                                                              | 837 Assembly       |                  | 1             |