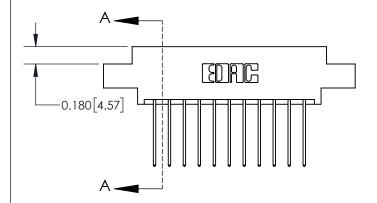

ISSUE NUMBER

ORIGINAL

| 837/887 Series High Temp Card Edge Connector |
|----------------------------------------------|
| Part Number: 837-022-542-807                 |

**EDAC INC** TORONTO, ONTARIO CANADA