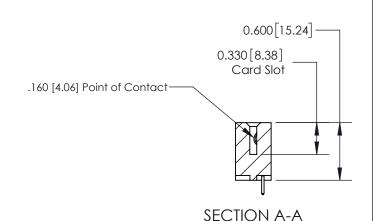

**Mounting Option** 12-.128 (3.25) Dia. Side Mounting Holes **Contact Detail** .156 [3.96] Contact Spacing x .200 [5.08] Row Spacing

THIS IS A C.A.D. GENERATED DRAWING DO NOT MAKE MANUAL REVISIONS TO MASTER.

ISSUE NUMBER

ORIGINAL

1

| 837/887 Series High Temp Card Edge Connector<br>Contact Bend Detail |                                                                                                                                                             | ACAD REFERENCE NO. | 837 ENG MASTER   |               |
|---------------------------------------------------------------------|-------------------------------------------------------------------------------------------------------------------------------------------------------------|--------------------|------------------|---------------|
|                                                                     |                                                                                                                                                             | DRAWN: J.LEE       | DATE: OCT. 06/09 |               |
|                                                                     |                                                                                                                                                             | CHECKED:           | DATE:            |               |
| EDAC INC                                                            | TORONTO, ONTARIO  CANADA  ARE THE PROPERTY OF EDAC INC.,AND SHALL NOT BE REPRODUCED,OR COPIED OR USED AS THE BASIS FOR THE MANUFACTURE OR SALE OF APPARATUS | SCALE: NTS         | SHEET            | 2 <b>OF</b> 2 |
| TORONTO, ONTARIO                                                    |                                                                                                                                                             | DRAWING NUMBER     | •                | ISSUE         |
| MANUF                                                               |                                                                                                                                                             | 837 Assembly       |                  | 1             |