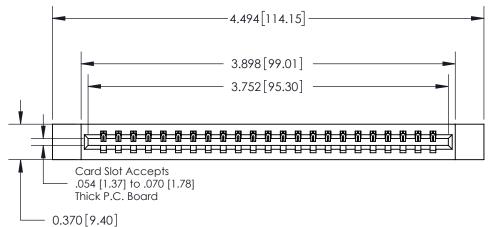

**Mounting Option** 12-.128 (3.25) Dia. Side Mounting Holes **Contact Detail** .156 [3.96] Contact Spacing x .200 [5.08] Row Spacing

THIS IS A C.A.D. GENERATED DRAWING DO NOT MAKE MANUAL REVISIONS TO MASTER.

ISSUE NUMBER

ORIGINAL

521-P.C. Tail .025 Sq.(0.64 Sq.) - Tail LG=.150(3.81)

**See Accompanying Page for:** 

**Contact Bend Details** 

837/887 Series High Temp Card Edge Connector Part Number: 837-023-521-612