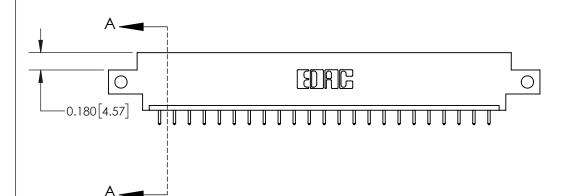

**Mounting Option** 12-.128 (3.25) Dia. Side Mounting Holes **Contact Detail** .156 [3.96] Contact Spacing x .200 [5.08] Row Spacing

THIS IS A C.A.D. GENERATED DRAWING DO NOT MAKE MANUAL REVISIONS TO MASTER.

ISSUE NUMBER

ORIGINAL

521-P.C. Tail .025 Sq.(0.64 Sq.) - Tail LG=.150(3.81)

**See Accompanying Page for:** 

**Contact Bend Details** 

837/887 Series High Temp Card Edge Connector Part Number: 837-023-521-612