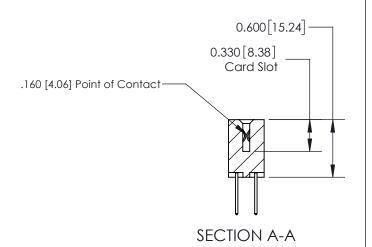

## **Contact Detail**

523-P.C. Tail .025 Sq.(0.64 Sq.) - Tail LG=.390(9.91) .156 [3.96] Contact Spacing x .200 [5.08] Row Spacing

-3.558 90.37 -3.248 [82.50] 2.962 [75.23] 2.816[71.53]

> Card Slot Accepts .054 [1.37] to .070 [1.78] Thick P.C. Board