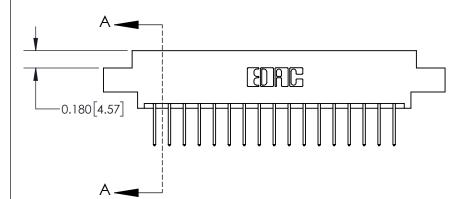

**Mounting Option** 

02-.128 (3.25) Dia. Mounting Holes

0.370 [9.40]

THIS IS A C.A.D. GENERATED DRAWING DO NOT MAKE MANUAL REVISIONS TO MASTER.

ISSUE NUMBER ORIGINAL

**See Accompanying Page for:** 

**Contact Bend Details** 

837/887 Series High Temp Card Edge Connector Part Number: 837-034-523-802