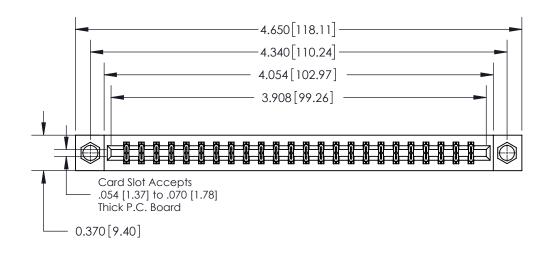

**Mounting Option** 

07-M3-0.5 Metric Threaded Inserts

## **Contact Detail**

521-P.C. Tail .025 Sq.(0.64 Sq.) - Tail LG=.150(3.81) .156 [3.96] Contact Spacing x .200 [5.08] Row Spacing

THIS IS A C.A.D. GENERATED DRAWING DO NOT MAKE MANUAL REVISIONS TO MASTER.