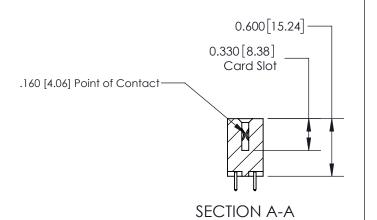

## **Contact Detail**

521-P.C. Tail .025 Sq.(0.64 Sq.) - Tail LG=.150(3.81) .156 [3.96] Contact Spacing x .200 [5.08] Row Spacing

THIS IS A C.A.D. GENERATED DRAWING DO NOT MAKE MANUAL REVISIONS TO MASTER.