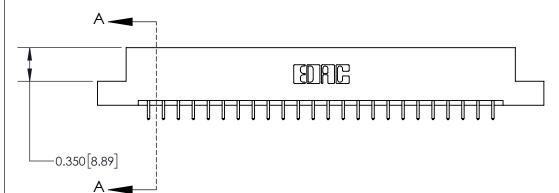

ISSUE NUMBER

ORIGINAL

**See Accompanying Page for:** 

**Contact Bend Details** 

837/887 Series High Temp Card Edge Connector Part Number: 837-048-521-207

**EDAC INC** TORONTO, ONTARIO CANADA

THESE DRAWINGS AND SPECIFICATIONS ARE THE PROPERTY OF EDAC INC.,AND SHALL NOT BE REPRODUCED, OR COPIED OR USED AS THE BASIS FOR THE MANUFACTURE OR SALE OF APPARATUS WITHOUT WRITTEN PERMISSION.