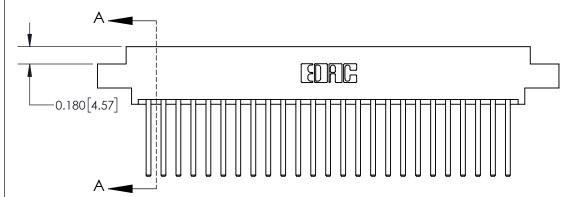

ISSUE NUMBER

ORIGINAL

1

| 837/887 Series High Temp Card Edge Connector<br>Contact Bend Detail                                                                                                                                                                                                      |                                   | ACAD REFERENCE NO. | 837 ENG MASTER   |       |
|--------------------------------------------------------------------------------------------------------------------------------------------------------------------------------------------------------------------------------------------------------------------------|-----------------------------------|--------------------|------------------|-------|
|                                                                                                                                                                                                                                                                          |                                   | DRAWN: J.LEE       | DATE: OCT. 06/09 |       |
|                                                                                                                                                                                                                                                                          |                                   | CHECKED:           | DATE:            |       |
| EDAC INC TORONTO, ONTARIO CANADA YOUR CONNECTION TO QUALITY & SERVICE  THESE DRAWINGS AND SPECIFICATIONS ARE THE PROPERTY OF EDAC INC., AND SHALL NOT BE REPRODUCED, OR COPIED OR USED AS THE BASIS FOR THE MANUFACTURE OR SALE OF APPARATUS WITHOUT WRITTEN PERMISSION. | SCALE: NTS                        | SHEET              | 2 <b>OF</b> 2    |       |
|                                                                                                                                                                                                                                                                          | SHALL NOT BE REPRODUCED,OR COPIED | DRAWING NUMBER     | •                | ISSUE |
|                                                                                                                                                                                                                                                                          | MANUFACTURE OR SALE OF APPARATUS  | 837 Assembly       |                  | 1     |