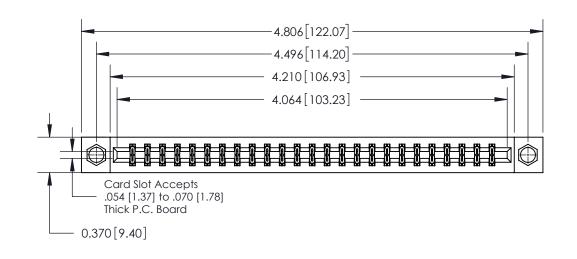

ISSUE NUMBER ORIGINAL

**See Accompanying Page for:** 

**Contact Bend Details** 

837/887 Series High Temp Card Edge Connector Part Number: 837-050-544-807

YOUR CONNECTION TO QUALITY & SERVICE

**EDAC INC** TORONTO, ONTARIO CANADA

## **Contact Detail**

544-Wire Wrap .050x.025(1.27x0.64) - Tail LG=.750(19.05)

.156 [3.96] Contact Spacing x .200 [5.08] Row Spacing

THIS IS A C.A.D. GENERATED DRAWING DO NOT MAKE MANUAL REVISIONS TO MASTER.

**Mounting Option** 

07-M3-0.5 Metric Threaded Inserts