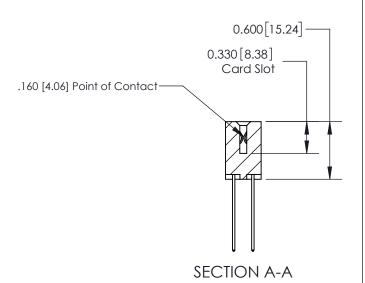

ISSUE NUMBER

ORIGINAL

1

| 837/887 Series High Temp Card Edge Connector<br>Contact Bend Detail                                                                                                                                                                                                      |                                   | ACAD REFERENCE NO. | 837 ENG MASTER   |       |
|--------------------------------------------------------------------------------------------------------------------------------------------------------------------------------------------------------------------------------------------------------------------------|-----------------------------------|--------------------|------------------|-------|
|                                                                                                                                                                                                                                                                          |                                   | DRAWN: J.LEE       | DATE: OCT. 06/09 |       |
|                                                                                                                                                                                                                                                                          |                                   | CHECKED:           | DATE:            |       |
| EDAC INC TORONTO, ONTARIO CANADA YOUR CONNECTION TO QUALITY & SERVICE  THESE DRAWINGS AND SPECIFICATIONS ARE THE PROPERTY OF EDAC INC., AND SHALL NOT BE REPRODUCED, OR COPIED OR USED AS THE BASIS FOR THE MANUFACTURE OR SALE OF APPARATUS WITHOUT WRITTEN PERMISSION. | SCALE: NTS                        | SHEET              | 2 <b>OF</b> 2    |       |
|                                                                                                                                                                                                                                                                          | SHALL NOT BE REPRODUCED,OR COPIED | DRAWING NUMBER     | •                | ISSUE |
|                                                                                                                                                                                                                                                                          | MANUFACTURE OR SALE OF APPARATUS  | 837 Assembly       |                  | 1     |