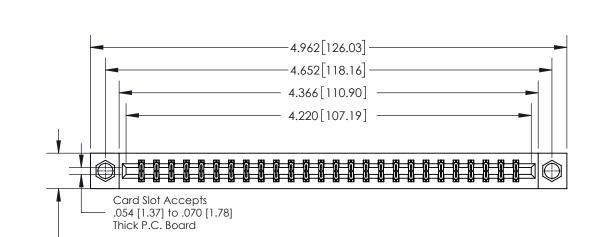

**Mounting Option** 

08-#4-40 Unified Threaded Inserts

## **Contact Detail**

556-Extender Board Bend (Code 520 Contacts)

.156 [3.96] Contact Spacing x .200 [5.08] Row Spacing

THIS IS A C.A.D. GENERATED DRAWING DO NOT MAKE MANUAL REVISIONS TO MASTER.

ISSUE NUMBER

ORIGINAL

**See Accompanying Page for:** 

0.370 [9.40]

**Contact Bend Details** 

837/887 Series High Temp Card Edge Connector Part Number: 837-052-556-208

YOUR CONNECTION TO QUALITY & SERVICE

**EDAC INC** TORONTO, ONTARIO CANADA