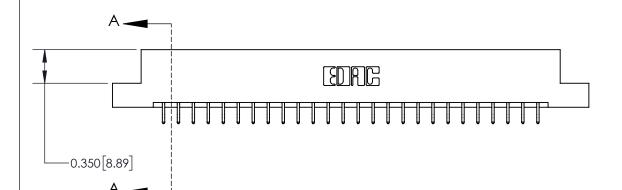

ORIGINAL

**See Accompanying Page for:** 

0.370 [9.40]

**Contact Bend Details** 

837/887 Series High Temp Card Edge Connector Part Number: 837-052-556-208

YOUR CONNECTION TO QUALITY & SERVICE

**EDAC INC** TORONTO, ONTARIO CANADA

ISSUE NUMBER

ORIGINAL

1

| 837/887 Series High Temp Card Edge Connector<br>Contact Bend Detail |                                                                                                                                    | ACAD REFERENCE NO. | 837 ENG MASTER   |               |
|---------------------------------------------------------------------|------------------------------------------------------------------------------------------------------------------------------------|--------------------|------------------|---------------|
|                                                                     |                                                                                                                                    | DRAWN: J.LEE       | DATE: OCT. 06/09 |               |
|                                                                     |                                                                                                                                    | CHECKED:           | DATE:            |               |
| EDAC INC                                                            | THESE DRAWINGS AND SPECIFICATIONS ARE THE PROPERTY OF EDAC INC.,AND SHALL NOT BE REPRODUCED,OR COPIED OR USED AS THE BASIS FOR THE | SCALE: NTS         | SHEET            | 2 <b>OF</b> 2 |
| TORONTO, ONTARIO CANADA                                             |                                                                                                                                    | DRAWING NUMBER     | •                | ISSUE         |
| YOUR CONNECTION TO QUALITY & SERVICE                                | MANUFACTURE OR SALE OF APPARATUS WITHOUT WRITTEN PERMISSION.                                                                       | 837 Assembly       |                  | 1             |