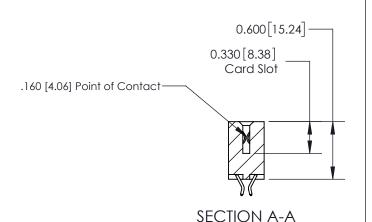

## **Contact Detail**

556-Extender Board Bend (Code 520 Contacts)

.156 [3.96] Contact Spacing x .200 [5.08] Row Spacing

THIS IS A C.A.D. GENERATED DRAWING DO NOT MAKE MANUAL REVISIONS TO MASTER.

ISSUE NUMBER

ORIGINAL

**See Accompanying Page for:** 

0.370 [9.40]

**Contact Bend Details** 

837/887 Series High Temp Card Edge Connector Part Number: 837-052-556-208

YOUR CONNECTION TO QUALITY & SERVICE

**EDAC INC** TORONTO, ONTARIO CANADA