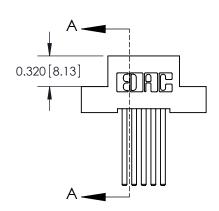

## **Contact Detail**

544-Wire Wrap .050x.025(1.27x0.64) - Tail LG=.760(19.30) .100 [2.54] Contact Spacing x .200 [5.08] Row Spacing