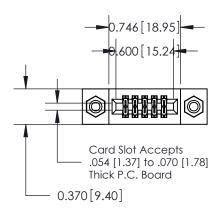

## **See Accompanying Pages for:**

- **Contact Bend Details**
- **Mounting Options**

.240 [6.10] Point of Contact-

842/892 Series High Temp Card Edge Connector Part Number: 842-010-544-208

J.LEE DATE: OCT. 06/09 SHEET 1 OF 3