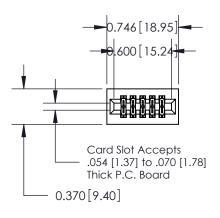

## **See Accompanying Pages for:**

- **Contact Bend Details**
- **Mounting Options**

.240 [6.10] Point of Contact-

842/892 Series High Temp Card Edge Connector Part Number: 842-010-560-201

YOUR CONNECTION TO QUALITY & SERVICE