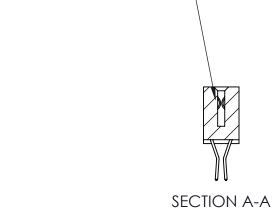

## **Contact Detail**

560-Extender Board Bend (Code 523 Contacts)

.100 [2.54] Contact Spacing x .200 [5.08] Row Spacing