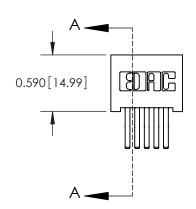

## **Contact Detail**

560-Extender Board Bend (Code 523 Contacts)

.100 [2.54] Contact Spacing x .200 [5.08] Row Spacing