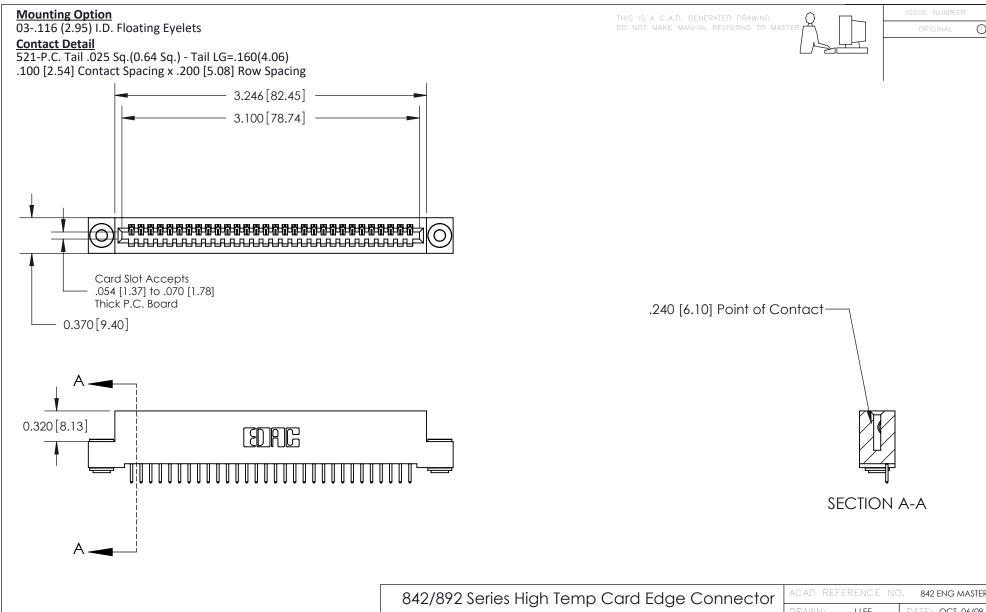

THIS IS A C.A.D. GENERATED DRAWING DO NOT MAKE MANUAL REVISIONS TO MASTER

ISSUE NUMBER

ORIGINAL

1

| 842/892 Series High Temp Card Edge Co<br>Mounting Options  | DRAWN: J.LEE DATE: OCT. 06/09  CHECKED: DATE: |
|------------------------------------------------------------|-----------------------------------------------|
| EDAC INC THESE DRAWINGS AND S ARE THE PROPERTY OF          |                                               |
|                                                            | DUCED,OR COPIED DRAWING NUMBER ISSUE          |
| YOUR CONNECTION TO QUALITY & SERVICE WITHOUT WRITTEN PERMI |                                               |