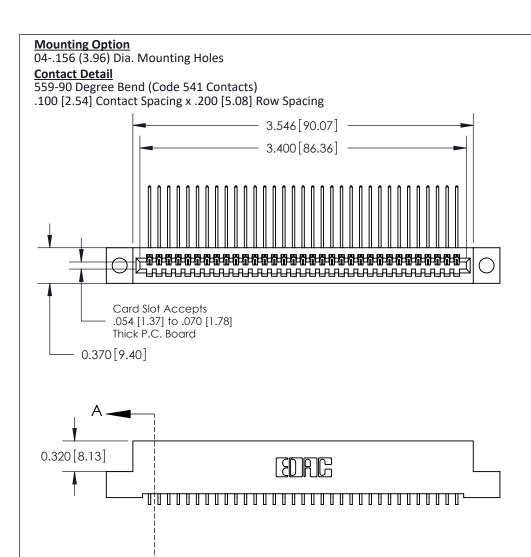

- **Contact Bend Details**
- **Mounting Options**

YOUR CONNECTION TO QUALITY & SERVICE

THIS IS A C.A.D. GENERATED DRAWING DO NOT MAKE MANUAL REVISIONS TO MASTER

ORIGINAL (1)

| 842/892 Series High Temp Card Edge Connector<br>Contact Bend Detail |                                                                                                 | ACAD REFERENCE NO. 842 ENG MASTER |             |                  |        |
|---------------------------------------------------------------------|-------------------------------------------------------------------------------------------------|-----------------------------------|-------------|------------------|--------|
|                                                                     |                                                                                                 | DRAWN:                            | J.LEE       | DATE: OCT. 06/09 |        |
|                                                                     |                                                                                                 | CHECKED:                          |             | DATE:            |        |
| EDAC INC                                                            | THESE DRAWINGS AND SPECIFICATIONS ARE THE PROPERTY OF EDAC INCAND                               | SCALE:                            | NTS         | SHEET :          | 2 OF 3 |
| TORONTO, ONTARIO                                                    | SHALL NOT BE REPRODUCED,OR COPIED OR USED AS THE BASIS FOR THE MANUFACTURE OR SALE OF APPARATUS | DRAWING                           | NUMBER      |                  | ISSUE  |
| YOUR CONNECTION TO QUALITY & SERVICE                                |                                                                                                 | 8                                 | 42 Assembly |                  | 1      |

THIS IS A C.A.D. GENERATED DRAWING
DO NOT MAKE MANUAL REVISIONS TO MASTER

ISSUE NUMBER

ORIGINAL

1

| 842/892 Series High Temp Card Edge Co<br>Mounting Options  | DRAWN: J.LEE DATE: OCT. 06/09  CHECKED: DATE: |
|------------------------------------------------------------|-----------------------------------------------|
| EDAC INC THESE DRAWINGS AND S ARE THE PROPERTY OF          |                                               |
|                                                            | DUCED,OR COPIED DRAWING NUMBER ISSUE          |
| YOUR CONNECTION TO QUALITY & SERVICE WITHOUT WRITTEN PERMI |                                               |