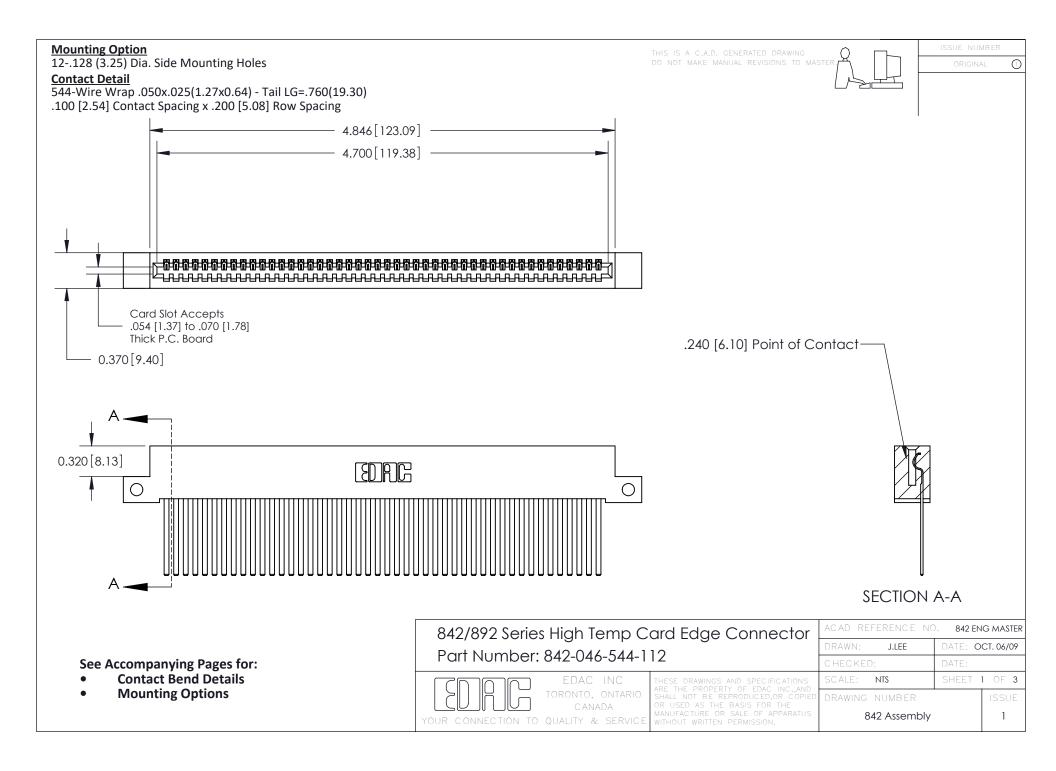

THIS IS A C.A.D. GENERATED DRAWING DO NOT MAKE MANUAL REVISIONS TO MASTER

ORIGINAL (1)



| 842/892 Series High Temp Card Edge Connector<br>Contact Bend Detail |                                                                                                 | ACAD REFERENCE NO. 842 ENG MASTER |             |                  |        |
|---------------------------------------------------------------------|-------------------------------------------------------------------------------------------------|-----------------------------------|-------------|------------------|--------|
|                                                                     |                                                                                                 | DRAWN:                            | J.LEE