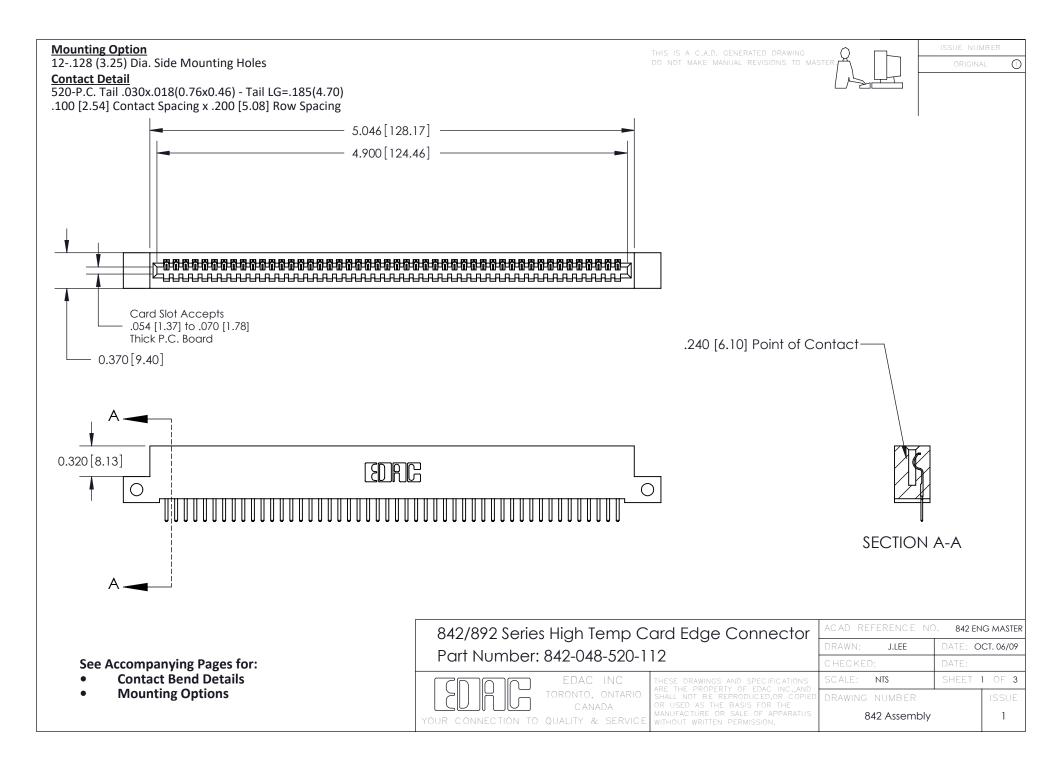

THIS IS A C.A.D. GENERATED DRAWING DO NOT MAKE MANUAL REVISIONS TO MASTER

ORIGINAL (1)

| 842/892 Series High Temp Card Edge Connector<br>Contact Bend Detail |                                                                                                 | ACAD REFERENCE NO. 842 ENG MASTER |             |                  |        |
|---------------------------------------------------------------------|-------------------------------------------------------------------------------------------------|-----------------------------------|-------------|------------------|--------|
|                                                                     |                                                                                                 | DRAWN:                            | J.LEE       | DATE: OCT. 06/09 |        |
|                                                                     |                                                                                                 | CHECKED:                          |             | DATE:            |        |
| EDAC INC                                                            | THESE DRAWINGS AND SPECIFICATIONS ARE THE PROPERTY OF EDAC INCAND                               | SCALE:                            | NTS         | SHEET :          | 2 OF 3 |
| TORONTO, ONTARIO                                                    | SHALL NOT BE REPRODUCED,OR COPIED OR USED AS THE BASIS FOR THE MANUFACTURE OR SALE OF APPARATUS | DRAWING                           | NUMBER      |                  | ISSUE  |
| YOUR CONNECTION TO QUALITY & SERVICE                                |                                                                                                 | 8                                 | 42 Assembly |                  | 1      |