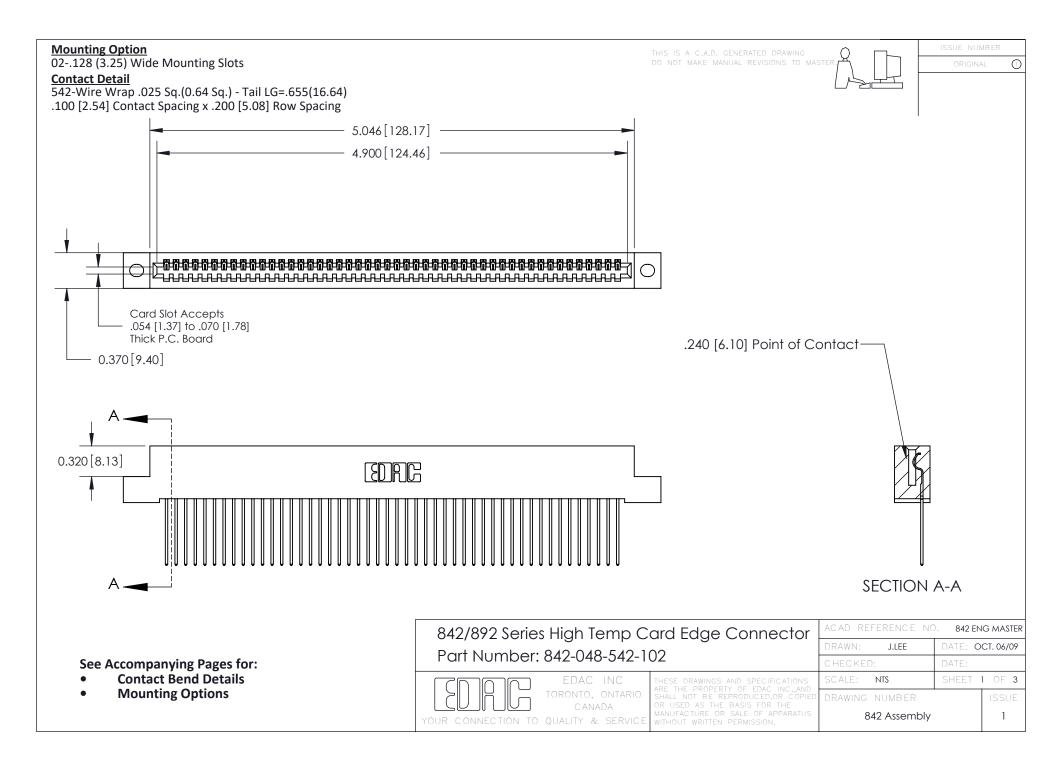

THIS IS A C.A.D. GENERATED DRAWING DO NOT MAKE MANUAL REVISIONS TO MASTER

ORIGINAL (1)



| 842/892 Series High Temp Card Edge Connector<br>Contact Bend Detail |                                                                                                 | ACAD REFERENCE NO. 842 ENG MASTER |             |                  |        |
|---------------------------------------------------------------------|-------------------------------------------------------------------------------------------------|-----------------------------------|-------------|------------------|--------|
|                                                                     |                                                                                                 | DRAWN:                            | J.LEE