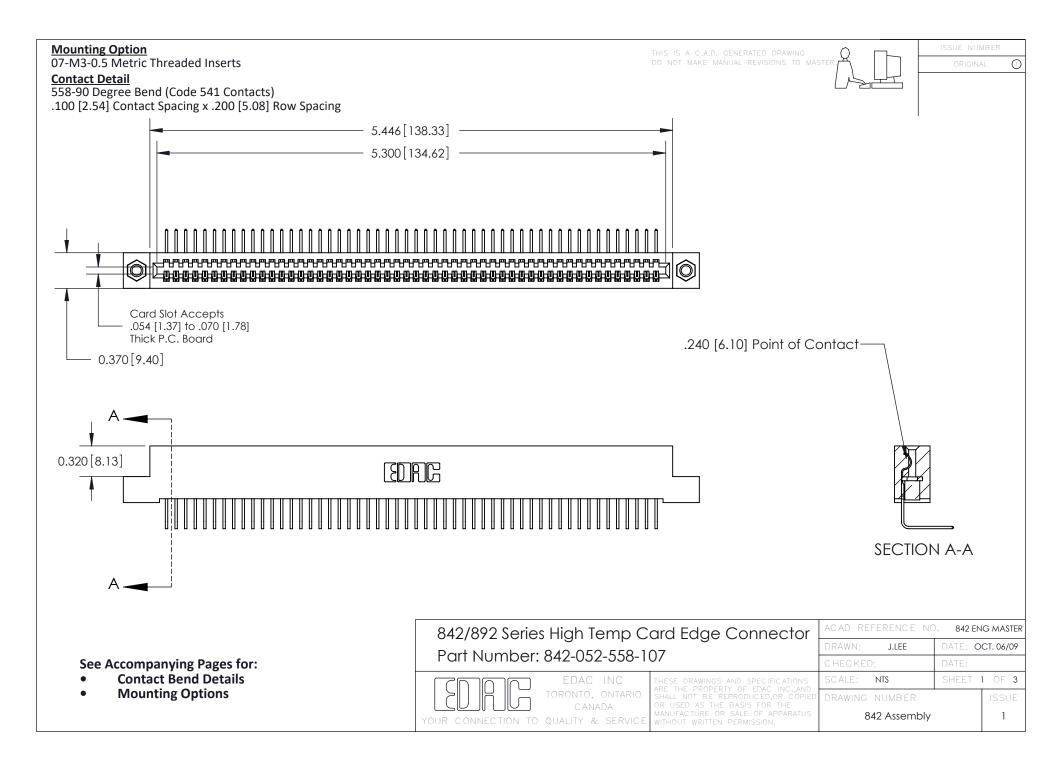

THIS IS A C.A.D. GENERATED DRAWING DO NOT MAKE MANUAL REVISIONS TO MASTER

ISSUE NUMBER

ORIGINAL

1

| 842/892 Series High Temp Card Edge Co<br>Mounting Options  | DRAWN: J.LEE DATE: OCT. 06/09  CHECKED: DATE: |
|------------------------------------------------------------|-----------------------------------------------|
| EDAC INC THESE DRAWINGS AND S ARE THE PROPERTY OF          |                                               |
|                                                            | DUCED,OR COPIED DRAWING NUMBER ISSUE          |
| YOUR CONNECTION TO QUALITY & SERVICE WITHOUT WRITTEN PERMI |                                               |