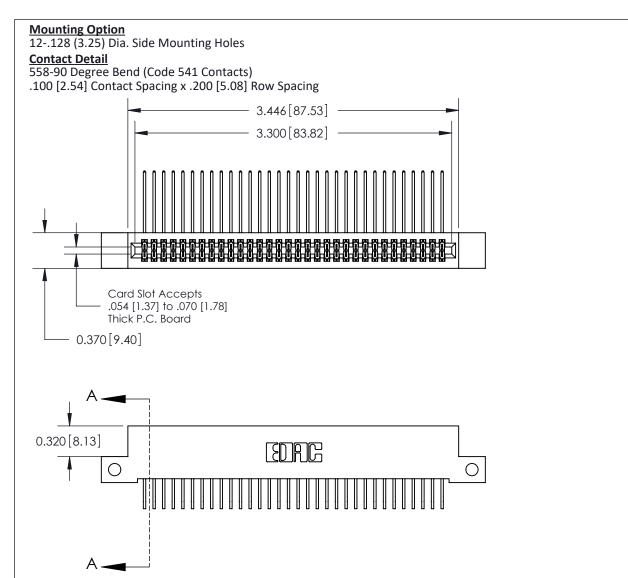

.240 [6.10] Point of Contact-

**See Accompanying Pages for:** 

- **Contact Bend Details**
- **Mounting Options**

842/892 Series High Temp Card Edge Connector Part Number: 842-064-558-212

| ACAD REFERENCE N | 842 ENG MASTER   |  |  |  |
|------------------|------------------|--|--|--|
| DRAWN: J.LEE     | DATE: OCT. 06/09 |  |  |  |
| CHECKED:         | DATE:            |  |  |  |
| SCALE: NTS       | SHEET 1 OF 3     |  |  |  |
| DRAWING NUMBER   | ISSUE            |  |  |  |

SECTION A-A

842 Assembly

THIS IS A C.A.D. GENERATED DRAWING DO NOT MAKE MANUAL REVISIONS TO MASTER

ORIGINAL (1)

| 842/892 Series High Temp Card Edge Connector<br>Contact Bend Detail |                                                                   | ACAD REFERENCE NO. 842 ENG MASTER |        |                         |        |
|---------------------------------------------------------------------|-------------------------------------------------------------------|-----------------------------------|--------|-------------------------|--------|
|                                                                     |                                                                   | DRAWN:                            | J.LEE  | DATE: <b>OCT. 06/09</b> |        |
|                                                                     |                                                                   | CHECKE                            | ):     | DATE:                   |        |
| EDAC INC                                                            | THESE DRAWINGS AND SPECIFICATIONS ARE THE PROPERTY OF EDAC INCAND | SCALE:                            | NTS    | SHEET :                 | 2 OF 3 |
| TORONTO, ONTARIO                                                    | SHALL NOT BE REPRODUCED, OR COPIED OR USED AS THE BASIS FOR THE   | DRAWING                           | NUMBER |                         | ISSUE  |
| YOUR CONNECTION TO QUALITY & SERVICE                                | MANUFACTURE OR SALE OF APPARATUS WITHOUT WRITTEN PERMISSION.      | 842 Assembly                      |        |                         | 1      |

THIS IS A C.A.D. GENERATED DRAWING DO NOT MAKE MANUAL REVISIONS TO MASTER

ISSUE NUMBER

ORIGINAL

1

| 842/892 Series High Temp Card Edge Co<br>Mounting Options  | DRAWN: J.LEE DATE: OCT. 06/09  CHECKED: DATE: |
|------------------------------------------------------------|-----------------------------------------------|
| EDAC INC THESE DRAWINGS AND S ARE THE PROPERTY OF          |                                               |
|                                                            | DUCED,OR COPIED DRAWING NUMBER ISSUE          |
| YOUR CONNECTION TO QUALITY & SERVICE WITHOUT WRITTEN PERMI |                                               |