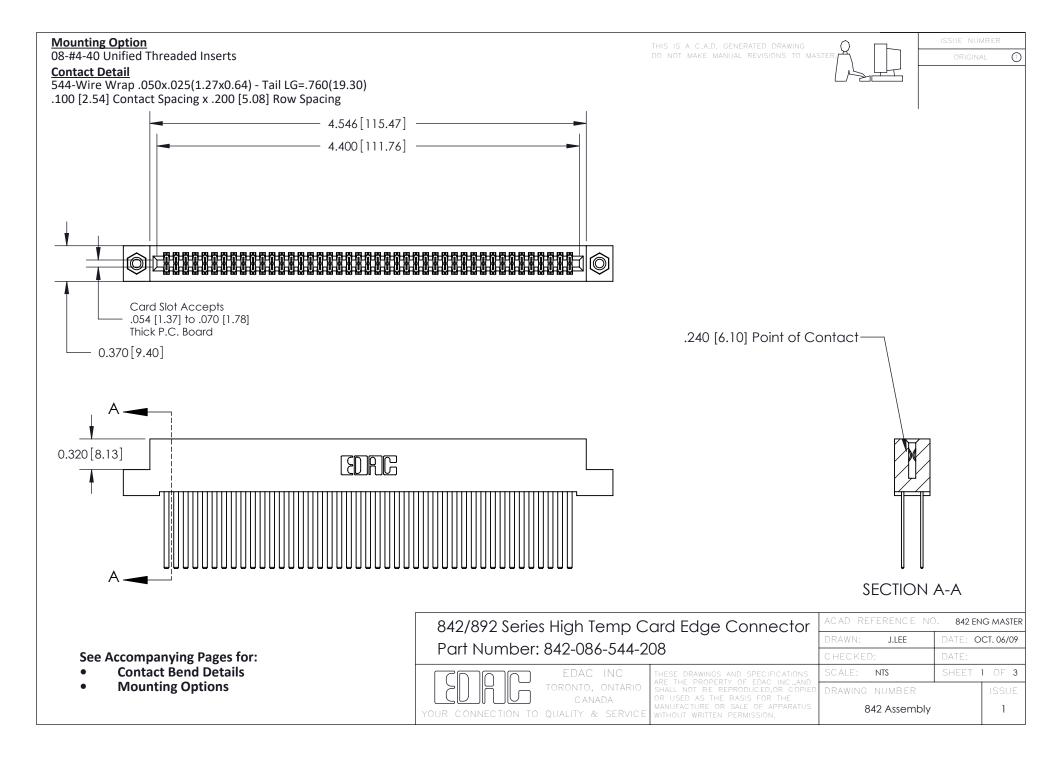

THIS IS A C.A.D. GENERATED DRAWING DO NOT MAKE MANUAL REVISIONS TO MASTER

ORIGINAL (1)



| 842/892 Series High Temp Card Edge Connector<br>Contact Bend Detail |                                                                                                 | ACAD REFERENCE NO. 842 ENG MASTER |             |                  |        |
|---------------------------------------------------------------------|-------------------------------------------------------------------------------------------------|-----------------------------------|-------------|------------------|--------|
|                                                                     |                                                                                                 | DRAWN:                            | J.LEE