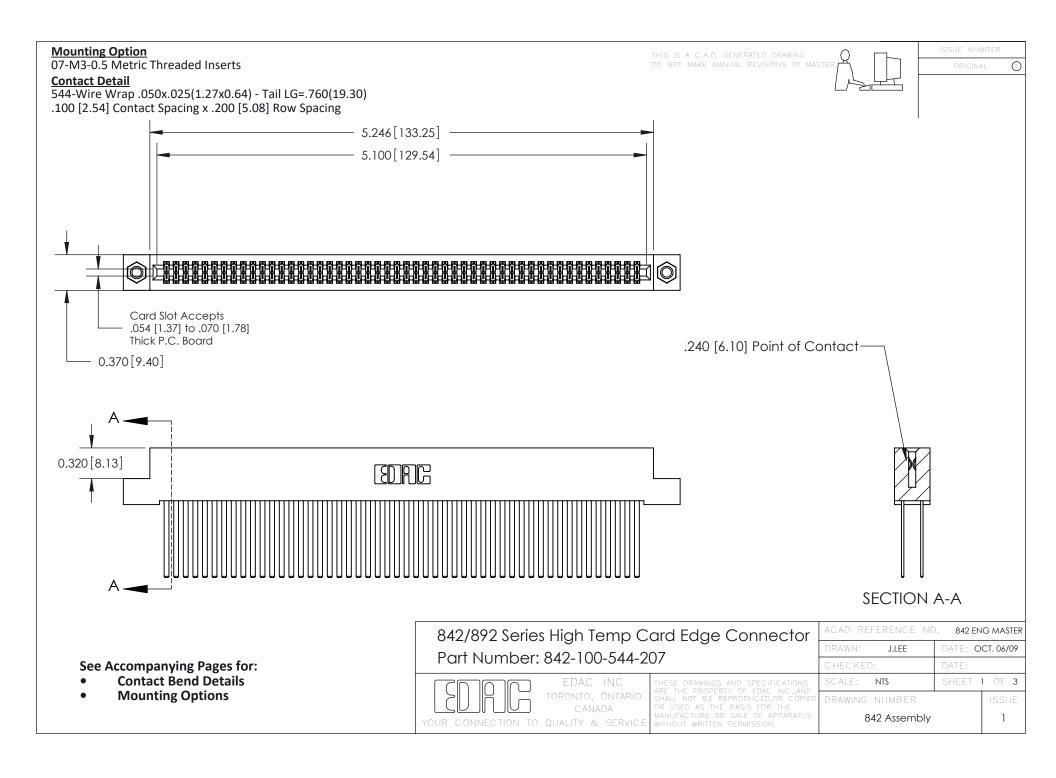

THIS IS A C.A.D. GENERATED DRAWING DO NOT MAKE MANUAL REVISIONS TO MASTER

ORIGINAL (1)



| 842/892 Series High Temp Card Edge Connector<br>Contact Bend Detail |                                                                                                 | ACAD REFERENCE NO. 842 ENG MASTER |             |                  |        |
|---------------------------------------------------------------------|-------------------------------------------------------------------------------------------------|-----------------------------------|-------------|------------------|--------|
|                                                                     |                                                                                                 | DRAWN:                            | J.LEE