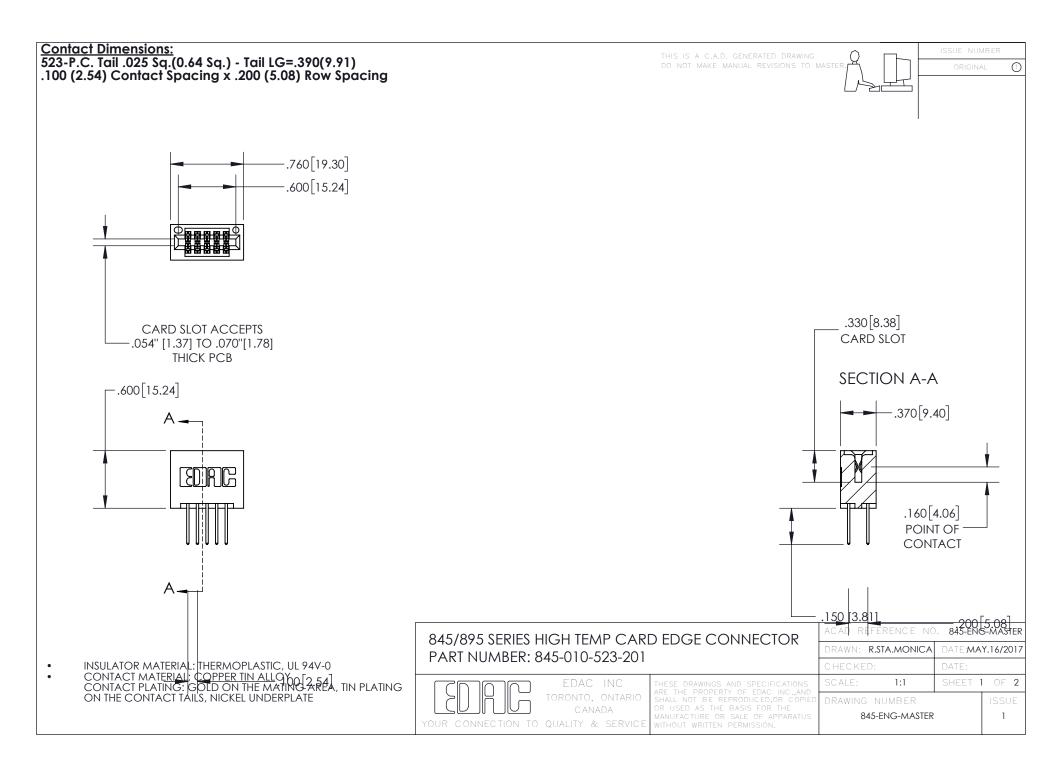

INSULATOR MATERIAL: THERMOPLASTIC POLYESTER, UL 94V-0 DAP MATERIAL AVAILABLE UPON REQUEST

**Contact Code 558** 

CONTACT MATERIAL; COPPER ALLOY CONTACT PLATING: GOLD ON THE MATING AREA, TIN PLATING ON THE CONTACT TAILS, NICKEL UNDERPLATE

## 845/895 SERIES HIGH TEMP CARD EDGE CONNECTOR CONTACT CODE 555,556,558,559,560 DIMENSIONS

YOUR CONNECTION TO QUALITY & SERVICE

Contact Code 559

|   | ACAD REFERENCE NO. 845-ENG-MASTER |                  |  |
|---|-----------------------------------|------------------|--|
|   | DRAWN: R.STA.MONICA               | DATE:MAY.16/2017 |  |
|   | CHECKED:                          | DATE:            |  |
|   | SCALE: 1:1                        | SHEET 2 OF 2     |  |
| D | DRAWING NUMBER                    | ISSUE            |  |

Contact Code 560

845-ENG-MASTER