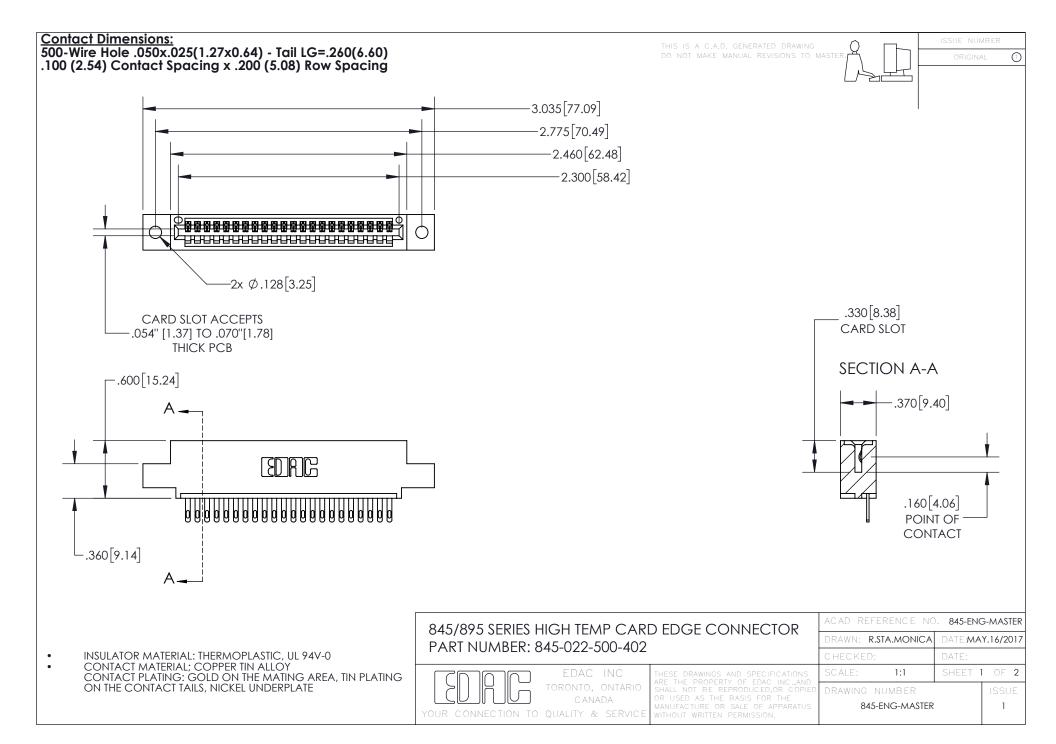

- INSULATOR MATERIAL: THERMOPLASTIC POLYESTER, UL 94V-0 DAP MATERIAL AVAILABLE UPON REQUEST
- CONTACT MATERIAL; COPPER ALLOY

CONTACT PLATING: GOLD ON THE MATING AREA, TIN PLATING ON THE CONTACT TAILS, NICKEL UNDERPLATE

## 845/895 SERIES HIGH TEMP CARD EDGE CONNECTOR CONTACT CODE 555,556,558,559,560 DIMENSIONS

YOUR CONNECTION TO QUALITY & SERVICE

|   | ACAD REFERENCE NO. 845-ENG-MASTER |                  |
|---|-----------------------------------|------------------|
|   | DRAWN: R.STA.MONICA               | DATE:MAY.16/2017 |
|   | CHECKED:                          | DATE:            |
| D | SCALE: 1:1                        | SHEET 2 OF 2     |
|   | DRAWING NUMBER                    | ISSUE            |

845-ENG-MASTER