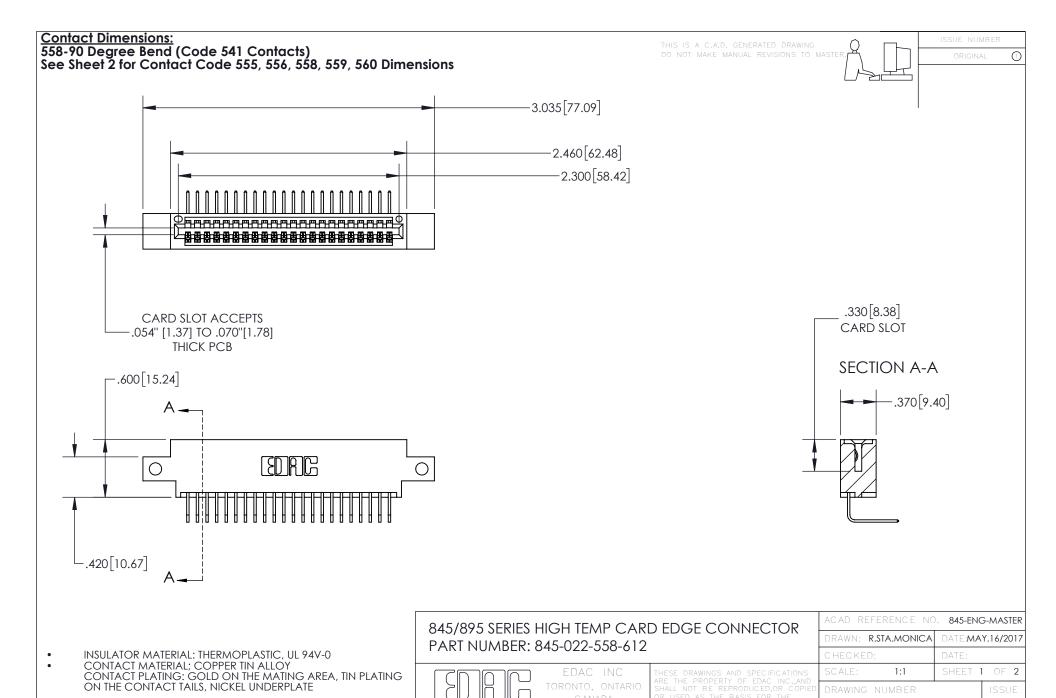

YOUR CONNECTION TO QUALITY & SERVICE

845-ENG-MASTER

- INSULATOR MATERIAL: THERMOPLASTIC POLYESTER, UL 94V-0 DAP MATERIAL AVAILABLE UPON REQUEST
- CONTACT MATERIAL; COPPER ALLOY

CONTACT PLATING: GOLD ON THE MATING AREA, TIN PLATING ON THE CONTACT TAILS, NICKEL UNDERPLATE

845-ENG-MASTER