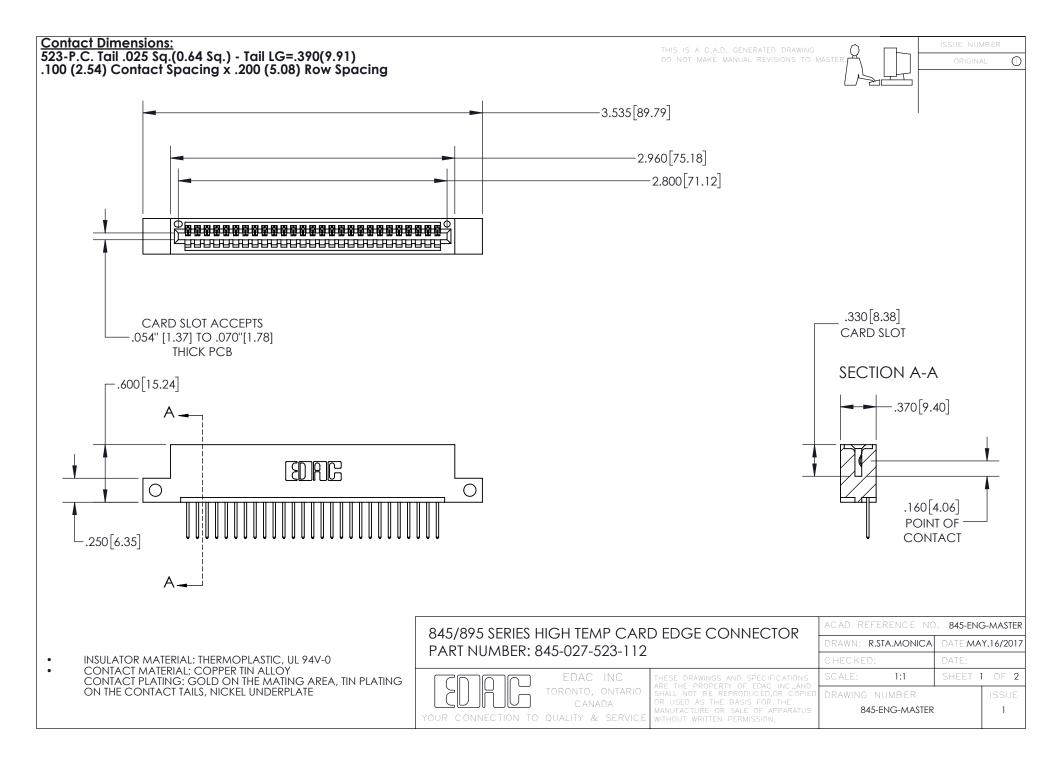

- INSULATOR MATERIAL: THERMOPLASTIC POLYESTER, UL 94V-0 DAP MATERIAL AVAILABLE UPON REQUEST
- CONTACT MATERIAL; COPPER ALLOY

CONTACT PLATING: GOLD ON THE MATING AREA, TIN PLATING ON THE CONTACT TAILS, NICKEL UNDERPLATE

## 845/895 SERIES HIGH TEMP CARD EDGE CONNECTOR CONTACT CODE 555,556,558,559,560 DIMENSIONS

YOUR CONNECTION TO QUALITY & SERVICE

|   | ACAD REFERENCE NO. 845-ENG-MASTER |                  |
|---|-----------------------------------|------------------|
|   | DRAWN: R.STA.MONICA               | DATE:MAY.16/2017 |
|   | CHECKED:                          | DATE:            |
| D | SCALE: 1:1                        | SHEET 2 OF 2     |
|   | DRAWING NUMBER                    | ISSUE            |

845-ENG-MASTER